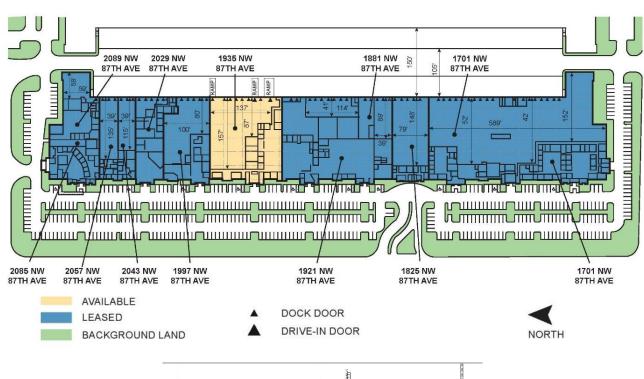

### **FACILITY**

- ±29,228 SF available; inclusive of ±2,886 SF of office
- 24' Clear height
- 8 Truck Positions inclusive of 1 double-wide door with a concrete ramp
- Column spacing 40' X 30' / Building depth 157'-8"
- Rear loading
- Parking ratio 2:1,000
- Shared truck court
- Available July 2021
- Click here to learn more