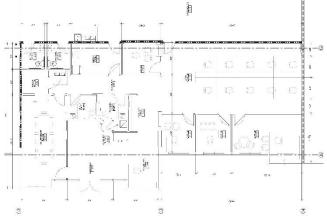

### **FACILITY**

- ±29,228 SF available; inclusive of ±2,886 SF of office
- 24' Clear height
- 8 Truck Positions inclusive of 1 double-wide door with a concrete ramp
- Column spacing 40' X 30' / Building depth 157'-8"
- Rear loading
- Parking ratio 2:1,000
- Shared truck court
- Available July 2021
- Click here to learn more