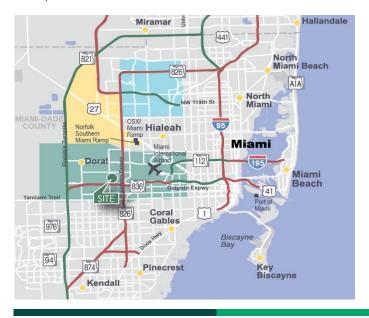

#### **LOCATION**

- Easy access to Miami International Airport and Port Miami
- Direct access to 836 (Dolphin Expressway), with easy access to 826 (Palmetto Expressway), and Florida's Turnpike
- Direct exposure to NW 87th Avenue