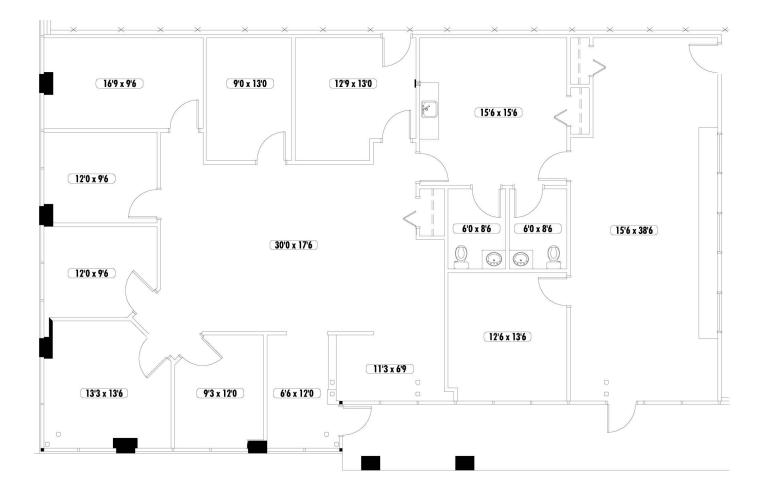

#### FACILITY

- 76,500 SF building
  - o 21,168 SF available
  - o 2,991 SF office
- Rear-load configuration
- 22'-24' minimum clear height
- 147' building depth
- Nine (9) dock doors
- One (1) drive-in door
- 23 auto spots with opportunity for additional spots
- 36' x 40' column spacing
- T-5 lighting
- Independent truck court access
- Flexible office configuration/reconfiguration options
- Power:
  - o 208/120V, 100amps, 3-phase
  - o 208/120V, 200amps, 3-phase