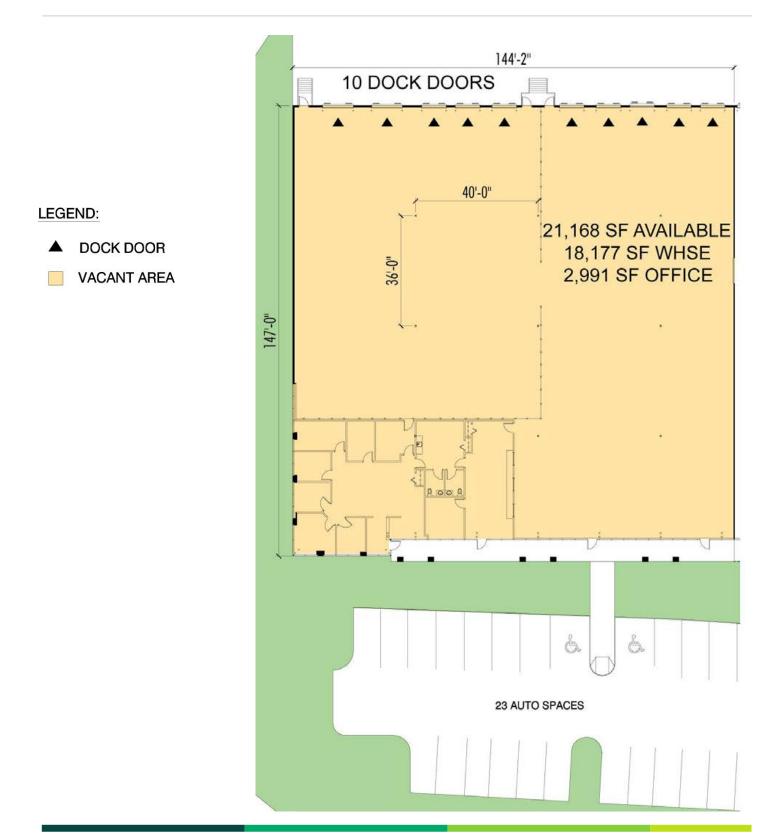

#### FACILITY

- 76,500 SF building
  - o 21,168 SF available
  - o 2,991 SF office
- Rear-load configuration
- 22'-24' minimum clear height
- 147' building depth
- Nine (9) dock doors
- One (1) drive-in door
- 23 auto spots with opportunity for additional spots
- 36' x 40' column spacing
- T-5 lighting
- Independent truck court access
- Flexible office configuration/reconfiguration options
- Power:
  - o 208/120V, 100amps, 3-phase
  - o 208/120V, 200amps, 3-phase