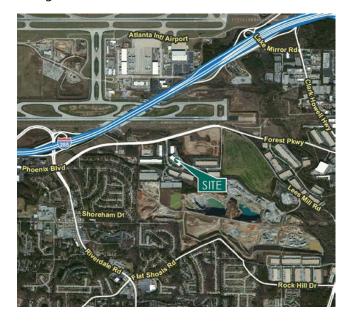

### LOCATION

- Immediate access to Hartsfield-Jackson International Airport
- Key distances:
  - o I-75: 2.9 miles
    - o I-85: 2.8 miles
    - o I-285: 1.3 miles
    - Hartsfield-Jackson Atlanta International Airport/Air Cargo: 3.4 miles
- Clayton County Tier 1 Tax Incentives