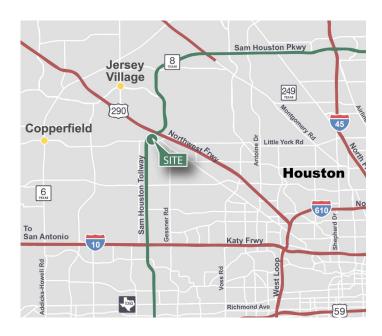

### **LOCATION**

- Master planned park environment in the desirable Northwest Submarket
- Located at the intersection of Beltway 8 and Highway 290 for convenient access throughout Houston