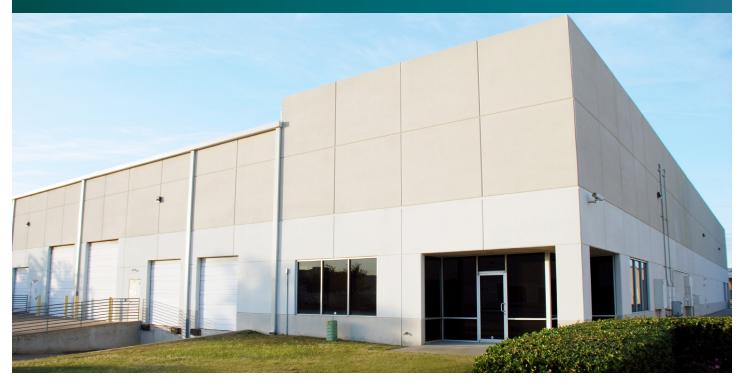

# 36,000 SF

Industrial Space For Lease

# Prologis Bondesen North IV

10648 West Little York Rd. Houston, TX 77041 USA

Scan the QR code for more info on our Essentials offerings!

### **FACILITY**

- 36,000 SF available
- 6,587 SF of office
- 24' clear height
- 6 truck wells / 4 drive-in ramps
- 50' x 45' column spacing

## **ADVANTAGES AND AMENITIES**

- · Freestanding building
- Cross-dock configuration
- 100% climate controlled
- 1 edge of dock leveler
- Fully sprinklered
- Ample parking
- Building visibility on Beltway 8