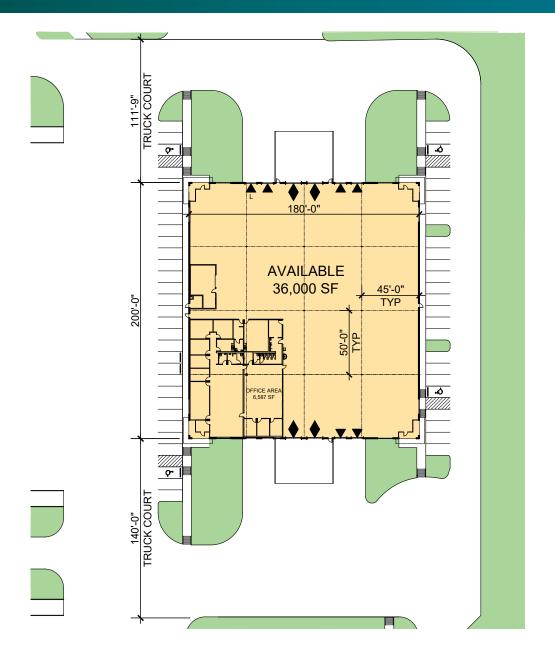

### **FACILITY**

- 36,000 SF available
- 6,587 SF of office
- 24' clear height
- 6 truck wells / 4 drive-in ramps
- 50' x 45' column spacing

## **ADVANTAGES AND AMENITIES**

- · Freestanding building
- Cross-dock configuration
- 100% climate controlled
- 1 edge of dock leveler
- Fully sprinklered
- Ample parking
- Building visibility on Beltway 8