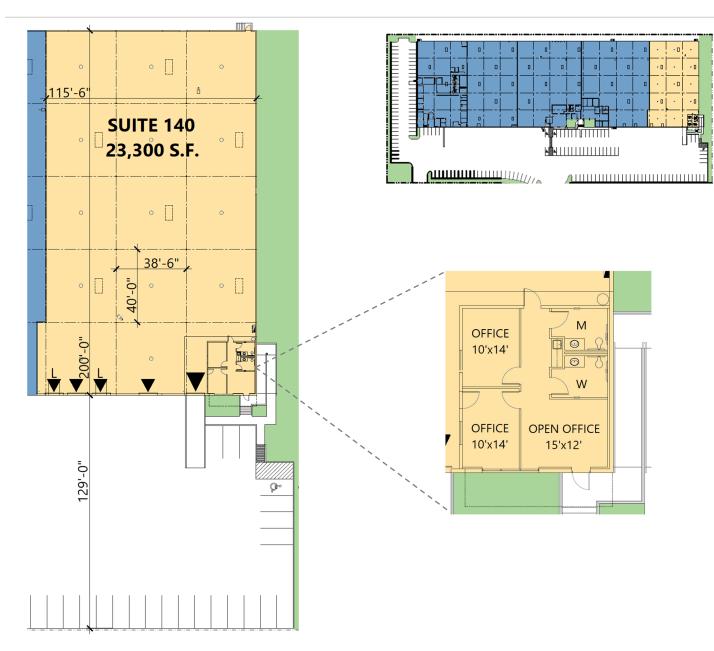

# 23,300 SF

#### **FACILITY**

- 23,300 sf available
- 799 sf office
- 21' clear height
- 38' 6" x 40' column spacing
- 4 (10'x 10') overhead dock doors, 2 with levelers
- 1 (10'x 10') overhead dock door with ramp
- Fully sprinklered