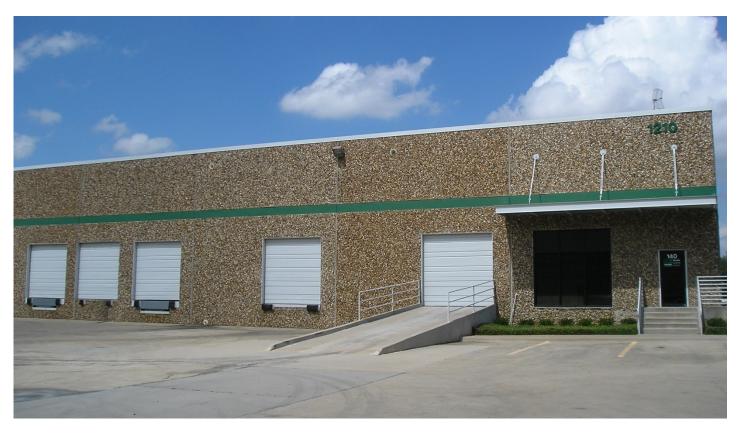

#### **FACILITY**

- 23,300 sf available
- 799 sf office
- 21' clear height
- 38' 6" x 40' column spacing
- 4 (10'x 10') overhead dock doors, 2 with levelers
- 1 (10'x 10') overhead dock door with ramp
- Fully sprinklered

#### **ADVANTAGES AND AMENITIES**

• End cap space