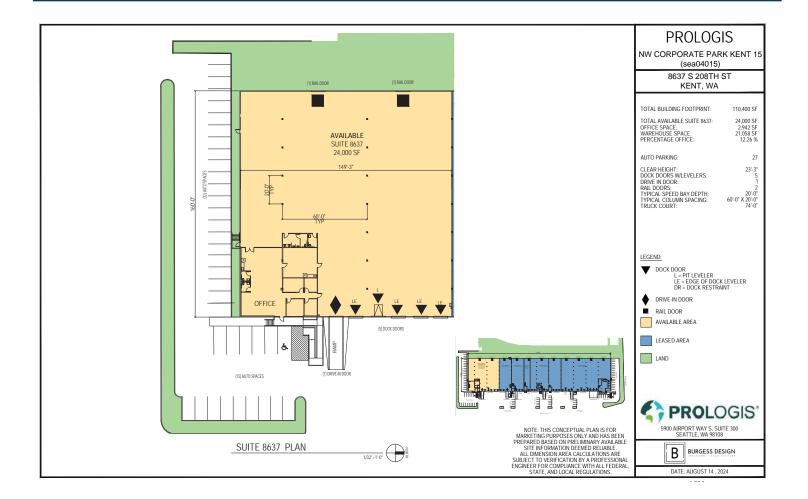

## **Property Features**

| Available Space    | 24,000 SF                       |
|--------------------|---------------------------------|
| Office SF          | 2,942 SF                        |
| Clear Height       | 22'                             |
| Dock Doors         | 5                               |
| Drive-in Doors     | 1                               |
| Rail Doors         | 2                               |
| Car Parking Spaces | 27                              |
| Column Spacing     | 60' x 20'                       |
| Availability       | Now                             |
| Comments           | End cap unit with ample parking |