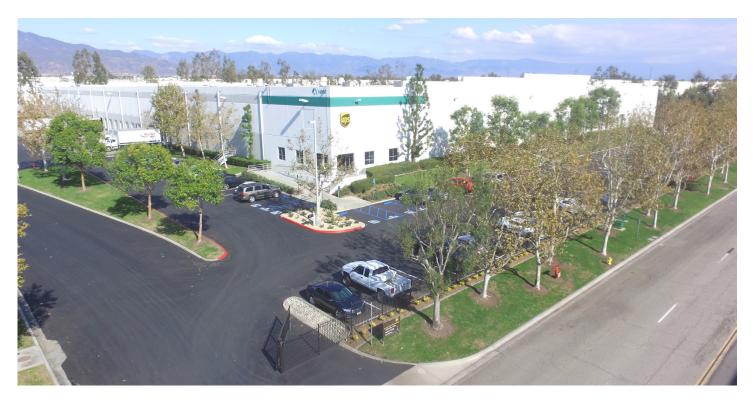

# Prologis Fontana Commerce Center

14650 Meyer Canyon Drive Fontana, California USA

### **FACILITY**

- ±6,000 SF Offices w/±6,000 SF Mezzanine
- ±2,002 SF Shipping Office in NWC ±500 SF Shipping Office in SEC
- 30' Minimum Clear Height
- 33' Dock High Doors with Dock Packages
- · 1 Ground Level Loading Door
- 112 Automobile Parking
- Up to 30 Battery Charging Stations
- ESFR Fire Sprinkler System with K17 Heads
- T-5 Lighting Fixtures w/Motion Sensors-Upgrading to LED
- 1,200 Amps 277/480 Volt, 32 Phase Electrical
- 44'x44' Column Spacing

#### **ADVANTAGES AND AMENITIES**

- Cross Dock Loading Configuration
- · Fully Secured Yard Area
- Located near Restaurants, Banking and Retail Developments