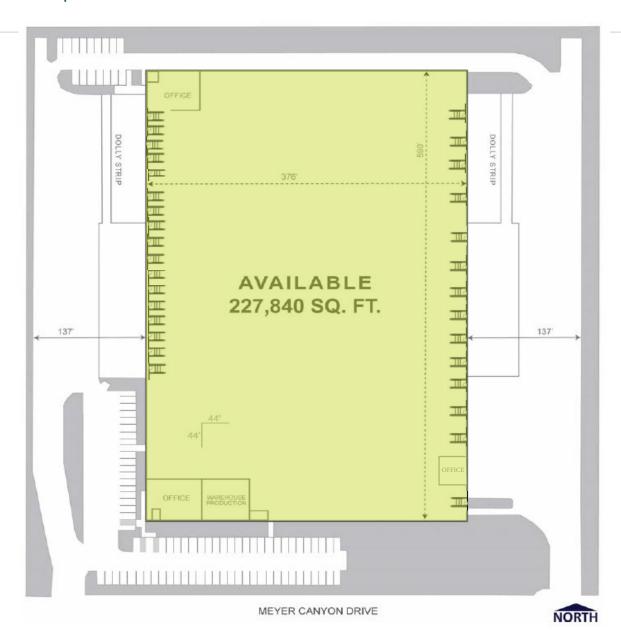

# 227,840 SF

### **FACILITY**

- ±6,000 SF Offices w/±6,000 SF Mezzanine
- ±2,002 SF Shipping Office in NWC ±500 SF Shipping Office in SEC
- 30' Minimum Clear Height
- 33' Dock High Doors with Dock Packages
- · 1 Ground Level Loading Door
- 112 Automobile Parking
- Up to 30 Battery Charging Stations
- ESFR Fire Sprinkler System with K17 Heads
- T-5 Lighting Fixtures w/Motion Sensors-Upgrading to LED
- 1,200 Amps 277/480 Volt, 32 Phase Electrical
- 44'x44' Column Spacing