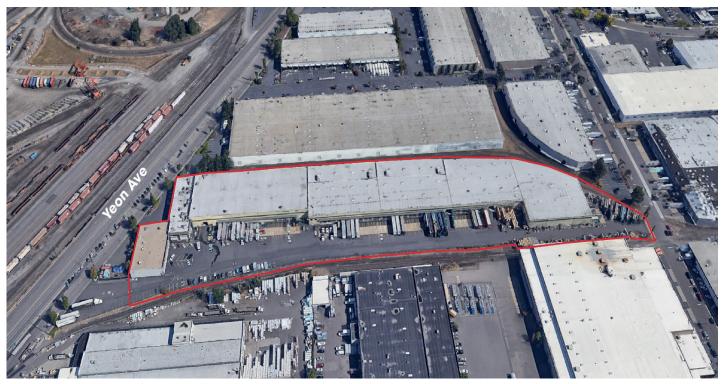

### FACILITY

- Building #11 consisting of approximately 209,909 SF shell with 27,971 SF office. 7,300 SF of optional showroom/office
- Fifty four (54) dock doors, eight (8) grade ramp and thirteen (13) rail doors
- T-5 lighting
- 24'-25' clear height
- Fully sprinklered
- Approximately 25,000 SF of cooler space (19' clear)
- Call for rates

### ADVANTAGES AND AMENITIES

- Rare Big Box Warehouse in close-in location
- Direct access and visibility to high traffic Yeon Ave.
- Showroom/office can be split from warehouse/office