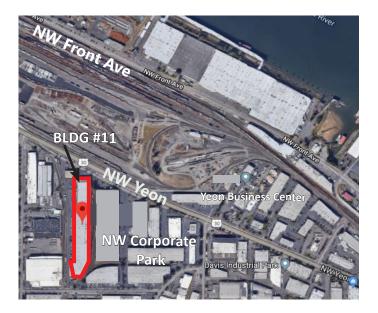

### LOCATION

- Northwest Corporate Park is an 888,000 square foot industrial park and is the largest in the Northwest Portland/ Guild's Lake area.
- The Park includes support services such as restaurants and a major bank. Located on Yeon Avenue with easy access to major freeways and the downtown core area.