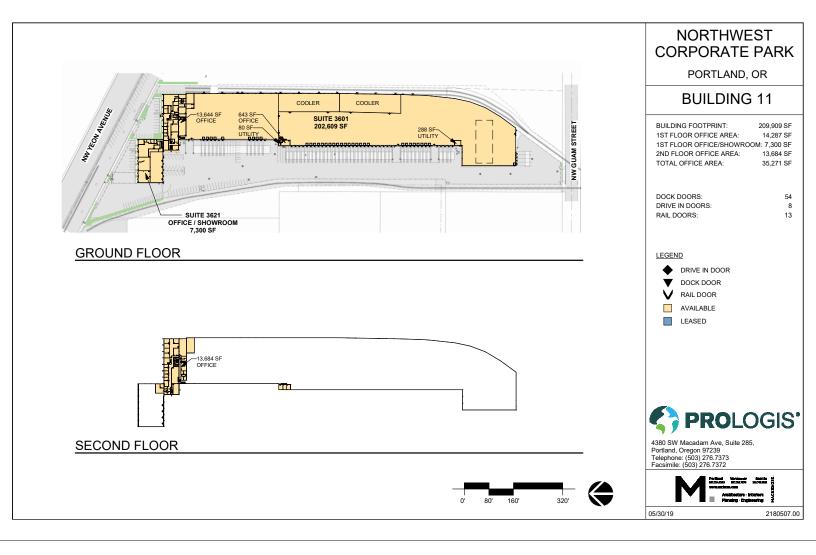

### FACILITY

- Building #11 consisting of approximately 209,909 SF shell with 27,971 SF office. 7,300 SF of optional showroom/office
- Fifty four (54) dock doors, eight (8) grade ramp and thirteen (13) rail doors
- T-5 lighting
- 24'-25' clear height
- Fully sprinklered
- Approximately 25,000 SF of cooler space (19' clear)
- Call for rates