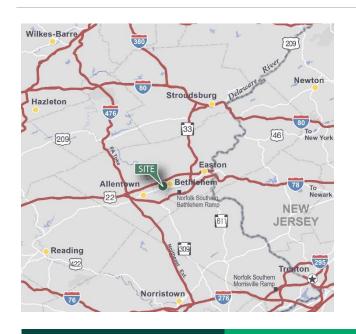

### **LOCATION**

- Two miles to Lehigh Valley International Airport (ABE)
- Less than one mile to Route 22, four miles to Route 378, five miles to Route 512, 11 miles to Route 33 & Interstate 78
- 11 miles to PA Turnpike 476
- An hour and a half to New York, one hour and 20 minutes to New Jersey, and about an hour to Philadelphia