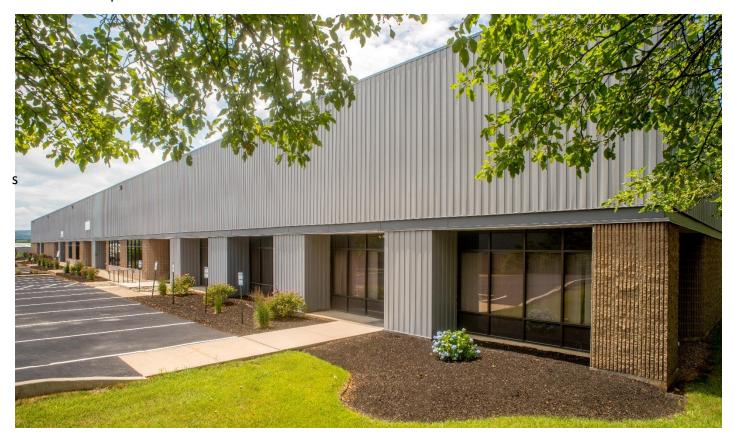

### **FACILITY**

- 9,960 SF available in 45,000 SF industrial/flex building
- Suite includes office area
- · Located in a professional business park setting
- 3 Phase Power
- 20' clear ceiling heights
- 100% wet sprinkler system
- · One dock and one drive-in door

#### **ADVANTAGES AND AMENITIES**

- Easy access to main highway systems
- Individual suite entrances with ample parking
- Situated in a professional business park setting with multiple corporate neighbors and area amenities