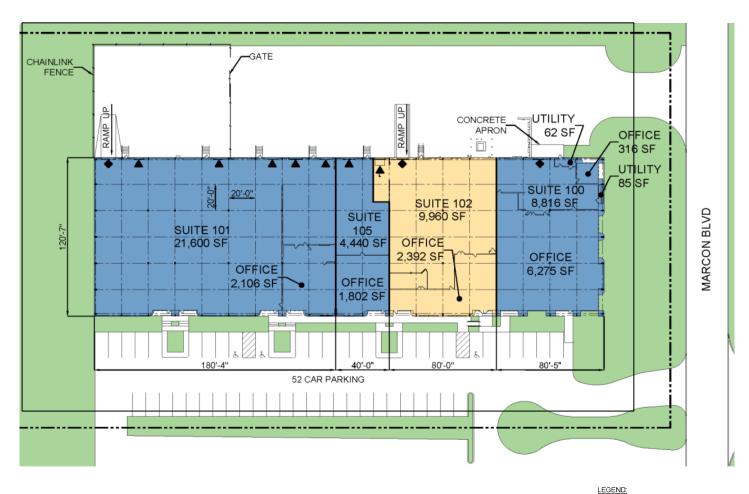

# 9,960 SF

### **FACILITY**

- 9,960 SF available in 45,000 SF industrial/flex building
- Suite includes office area
- · Located in a professional business park setting
- 3 Phase Power
- 20' clear ceiling heights
- 100% wet sprinkler system
- · One dock and one drive-in door

## **Industrial Space For Lease**

DOCK POSITION

DOCK w/ LEVELER

**\$** DRIVE-IN DOOR

LAND AREA

LEASED

AVAILABLE

WATER

TYPICAL COLUMN SPACING