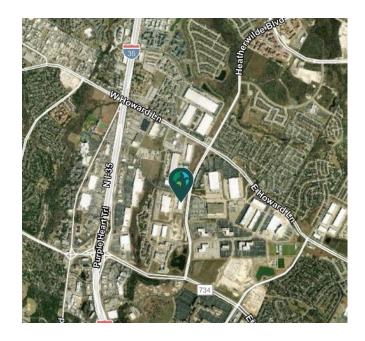

#### **LOCATION**

- Comprised of industrial, flex space and over two million square feet of retail space
- Located near the intersection of Parmer Lane and I-35
- Convenient to major employers: Applied Materials, US Farathane, Flextronics, HID Global, and Samsung Semiconductor
- Approximately 8 miles to Central Business District
- Triple Freeport and Foreign Trade Zone tax status