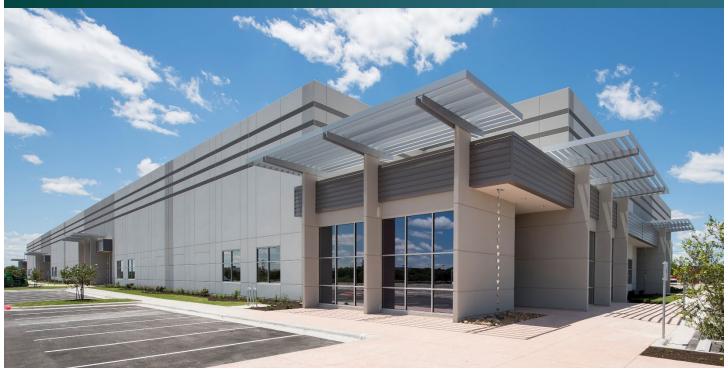

# 39,311 SF

Industrial Space For Lease

605 W. Howard Lane, Suite 121 Austin, TX 78753 USA

### **FACILITY**

- 39,311 sf available
- 7,214 sf office
- 29' clear height
- 9 dock high doors, 5 with levelers
- 1 grade level ramp
- ESFR sprinkler system