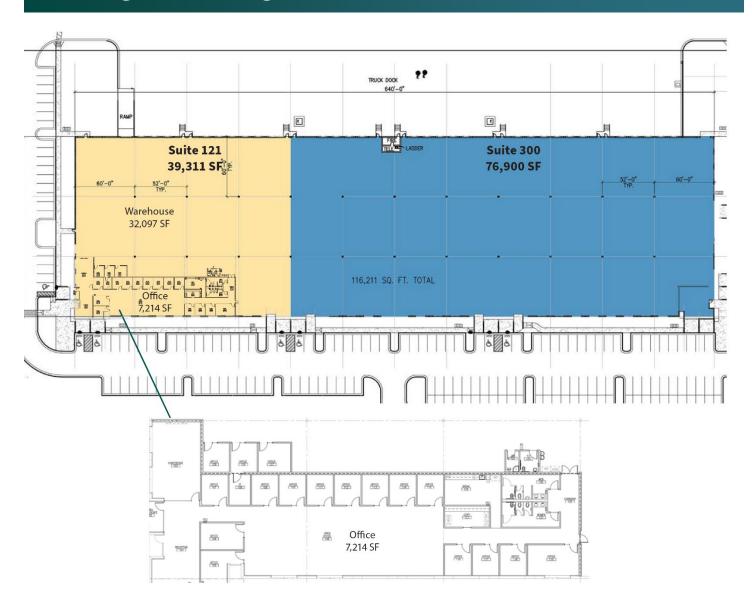

# 39,311 SF

Industrial Space For Lease

605 W. Howard Lane, Suite 121 Austin, TX 78753 USA

### **FACILITY**

- 39,311 sf available
- 7,214 sf office
- 29' clear height
- 9 dock high doors, 5 with levelers
- 1 grade level ramp
- ESFR sprinkler system