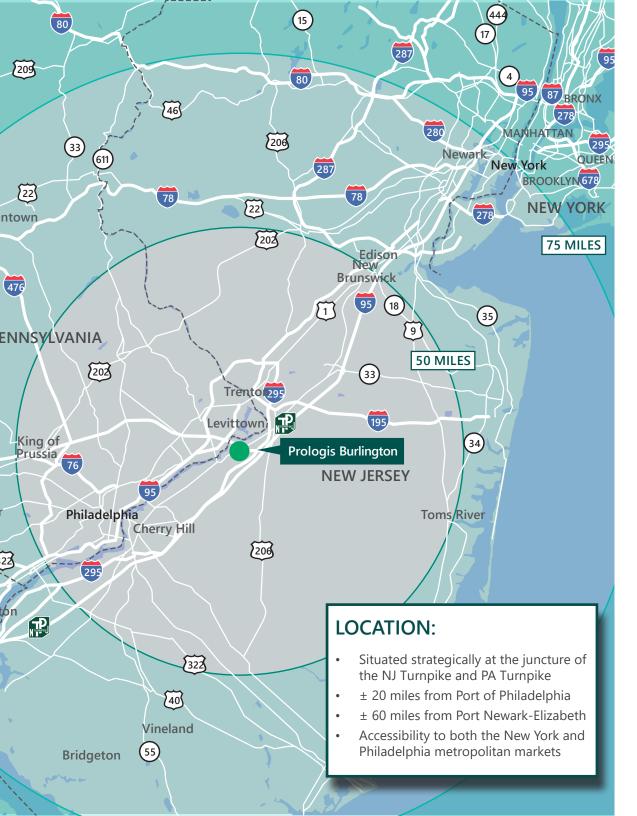

# Prologis Burlington 270 Daniels Way, Florence, NJ AND THE PARTY OF T

1,019,200 Square Feet Available Industrial Space For Lease

# **Prologis Burlington**

270 Daniels Way, Florence, NJ

- 1,019,200 SF available
- 11,000 SF of office
- 66' clear height in 721,000 SF warehouse portion
- 40' clear height in 298,200 SF warehouse portion
- 43' x 56'6" and 51' x 56' column spacing
- 167 dock doors (cross dock configuration)