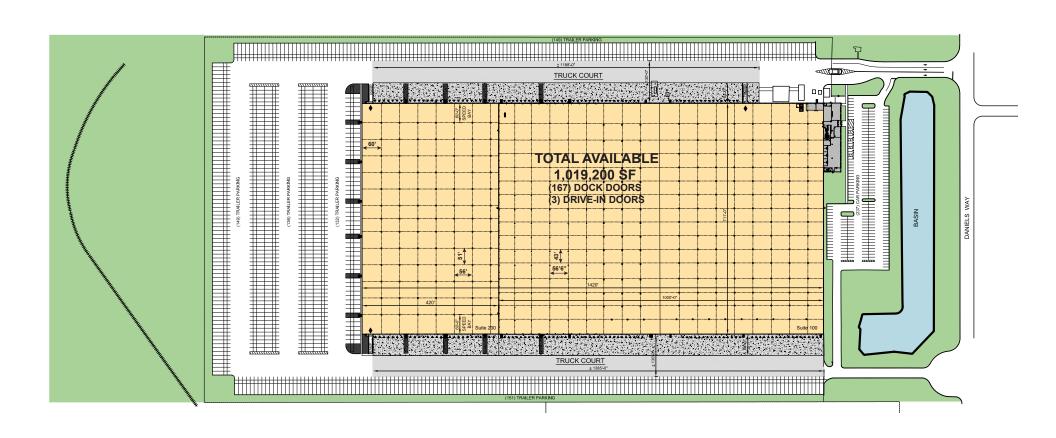

# **Prologis Burlington**

270 Daniels Way, Florence, NJ

- 1,019,200 SF available
- 11,000 SF of office
- 66' clear height in 721,000 SF warehouse portion
- 40' clear height in 298,200 SF warehouse portion
- 43' x 56'6" and 51' x 56' column spacing
- 167 dock doors (cross dock configuration)

- 3 drive-in doors
- 237 car parking spaces
- 717 trailer parking spaces
- ESFR sprinkler
- 2 x 4,000 amp, 277/480 volt, 3-phase electrical service