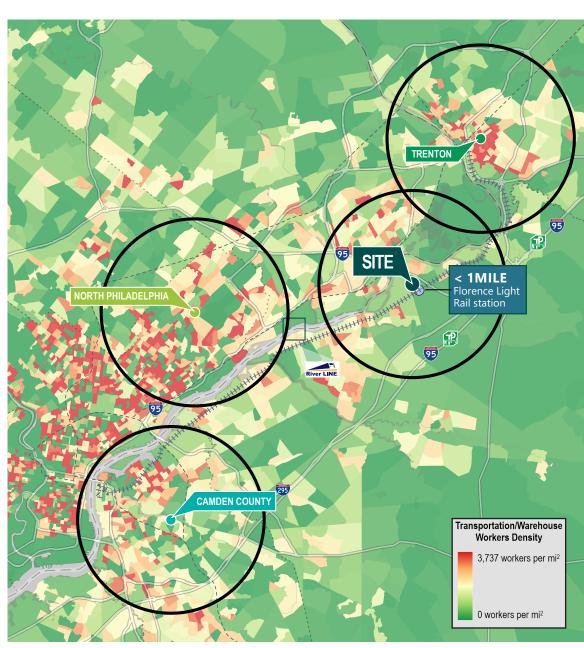

## **Labor Overview**

Burlington County features some of the highest concentration of industrial labor in Central or Southern New Jersey, which is sourced from Northern Philadelphia, Camden, and Trenton New Jersey. 270 Daniels Way sits conveniently less than one mile from the Florence Light Rail station providing immediate access to public transportation, thus expanding the labor pool to dense pockets such as the 5-mile radii on the map (source: ESRI).

Concentration of labor within a 5-mile radius of 270 Daniels makes it more favorable than other competitive industrial submarkets along the Turnpike such as the big box market at Exit 8A. Within a 5-mile radius, 270 Daniels is home to 4,289 laborers which is almost two and a half times the labor at Exit 8A (1,813) and more than six times that at Exit 2 (667).