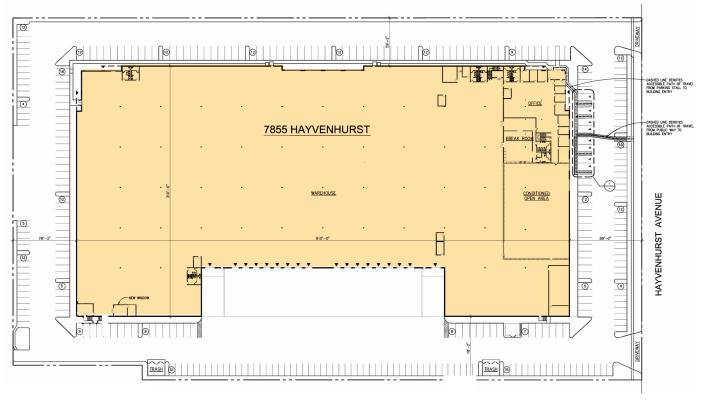

### **FACILITY**

- 175,660 SF Available
- 10,740 SF Ground Floor Office
- 6,600 SF Mezzanine Office
- 28' Clear Height
- 16 Dock High Doors
- 2 Ground Level Doors
- ESFR Sprinkler System
- 2,500 Amps, 277/480 Volts Electrical Power
- 330 Parking Spaces

# Prologis Van Nuys Distribution Center

OFFICE 10,740 S.F.
WAREHOUSE 158,320 S.F.
OFFICE MEZZANINE 6,660 S.F.
TOTAL BUILDING 175,660 S.F.