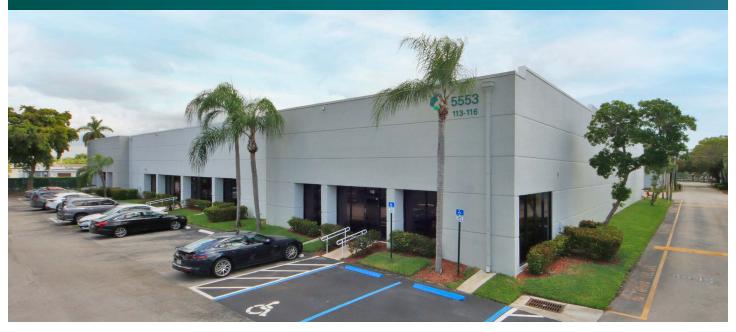

## Prologis Hollywood Park 4

5553 Anglers Avenue Dania Beach, Florida 33312 USA

Scan the QR code for more info!

#### **FACILITY**

- 32,136 SF total building size
- 5,440 SF Suite 114 available
- 1,416 SF office
- 165' building depth
- · 200' building length
- 20' clear ceiling height
- 2 dock-high doors
- 85' truck court depth
- 26'8"x 49' typical column spacing
- LED lighting
- 87 total parking stalls
- Available 5/1/2025