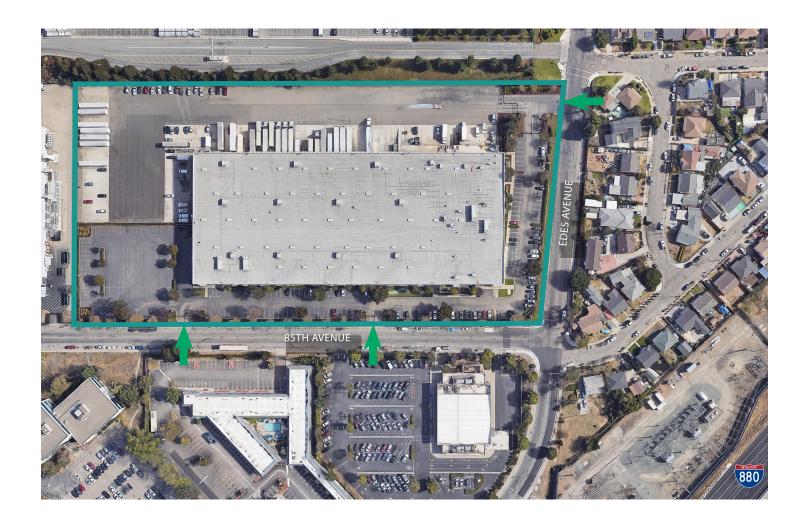

### **LOCATION**

 Close proximity to the Port of Oakland, Interstate 880, and the Oakland International Airport.

### **FACILITY**

- ± 147,500 SF Free Standing Building Located on 8.27 Acres
- ± 6,817 SF of Newly Renovated Office Space
- 20 Docks (Expandable) 16 with Hydraulic Auto Pit Levelers
- 9 Pony Dock (UPS) Positions
- 50 Trailer and 275 Car Parking Spots
- 24'-26' Clear Height
- 50' x 50' Bays
- Warehouse Fully Insulated (with HVAC)
- 3,000 Amps @ 480 Volts, 3 Phase Power
- Sprinkler .495gpm/2,000sf