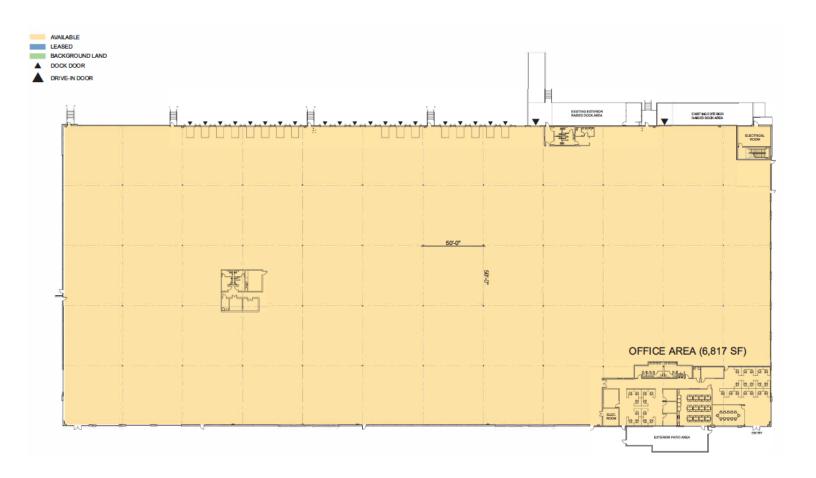

### **FACILITY**

- ± 147,500 SF Free Standing Building Located on 8.27 Acres
- ± 6,817 SF of Newly Renovated Office Space
- 20 Docks (Expandable) 16 with Hydraulic Auto Pit Levelers
- 9 Pony Dock (UPS) Positions
- 50 Trailer and 275 Car Parking Spots
- 24'-26' Clear Height
- 50' x 50' Bays
- Warehouse Fully Insulated (with HVAC)
- 3,000 Amps @ 480 Volts, 3 Phase Power
- Sprinkler .495gpm/2,000sf