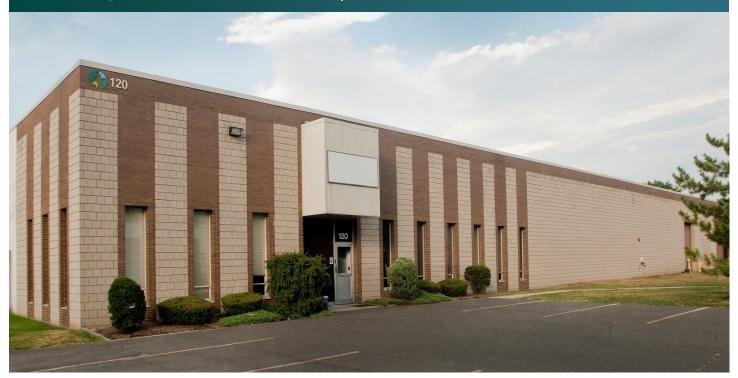

# Prologis Meadowlands | 120 Asia Place

120 Asia Place Carlstadt, NJ 07072 USA

#### **FACILITY**

- 31,074 SF available space
- 3,065 SF office
- 19' clear height
- 39'7" x 25' column spacing
- 2 dock doors
- 1 drive-in door
- 54 car parking spaces
- 1200 amps, 3 phase, 240/120 volt electrical service
- LED motion sensor lighting