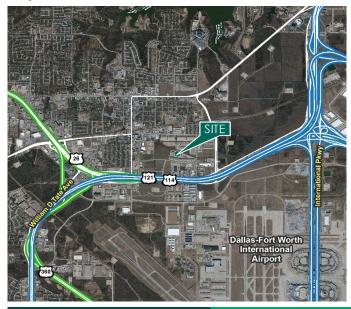

### LOCATION

- Immediate access to DFW International Airport
- Easy access to Hwy 114