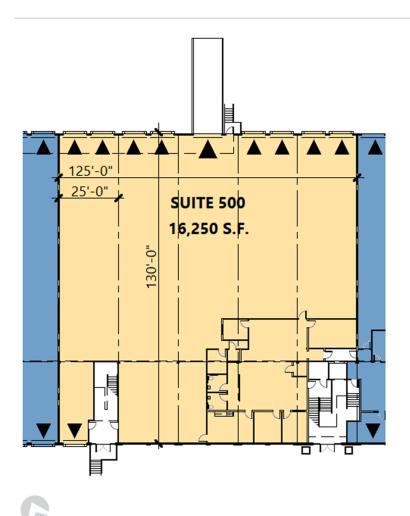

### FACILITY

- 16,250 sf available
- 1,980 sf office
- 28' clear height
- 9 overhead dock doors
- 1 dock door with ramp