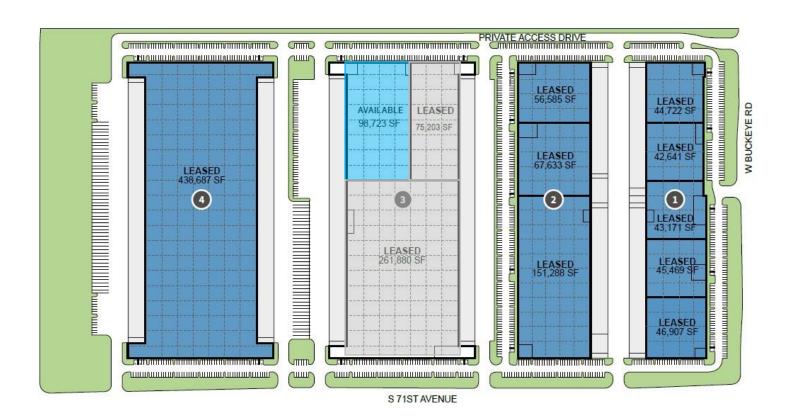

## 98,723 SF

### **Property Features**

| Available Warehouse<br>Space | 94,961 SF           |
|------------------------------|---------------------|
| Office SF                    | 3,762 SF            |
| Clear Height                 | 36'                 |
| Column Spacing               | 56'w x 54'd         |
| Dock Doors                   | 24                  |
| Drive-in Doors               | 1                   |
| Pit Levelers                 | 3                   |
| Site Security                | Secured Truck Court |
| Electrical Service           | 1,000 amps          |
| Sprinkler                    | ESFR (25 K-Value)   |
| Lighting                     | LED Motion Sensor   |