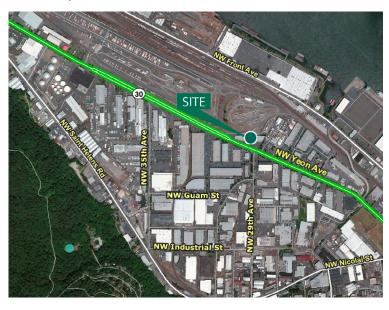

#### LOCATION

- Guilds Lake / NW Industrial Area
- Eleven (11) Buildings; 887,935 SF Park

### **ADVANTAGES AND AMENITIES**

- Close-In NW Location
- Minutes to Downtown Portland
- Immediate Access to I-405 and I-5
- Exposure on NW Yeon
- Park Amenities Include Food Services and Major Bank
- · Call for Rates