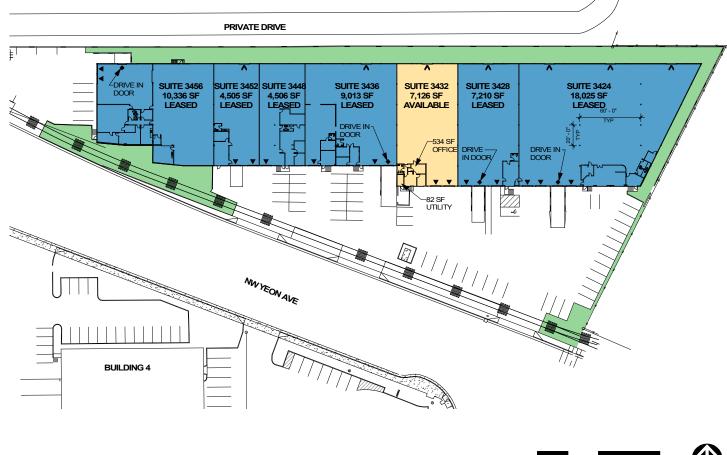

# 7,126 SF

### **FACILITY**

- Approximately 7,126 SF Available
- 534 SF of office
- 100 Amps
- · Fully Sprinklered
- 20' Clear Height
- LED lighting in both warehouse and office