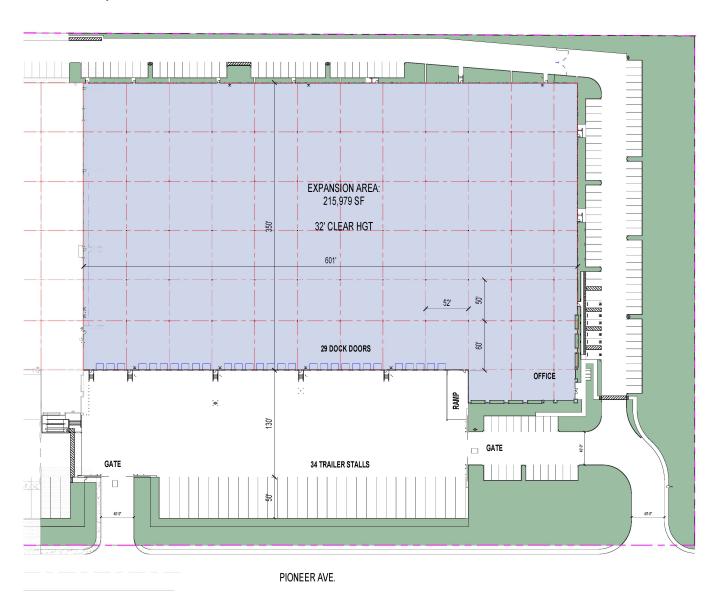

### **FACILITY**

- 215,979 SF front load facility
- +/- 4,500 SF Spec Office (Layout TBD)
- 32' clear height (minimum 6" inside first column)
- 29 (9' X 10') dock high doors
- 1 (12' X 14') drive-in doors (via ramp)
- 52' X 50' column spacing (typical)
- +/- 34 trailer stalls (possible)
- 180' secured concrete truck court
- +/- 134 car parking spaces
- ESFR fire sprinkler system
- Built to LEED Certified standards