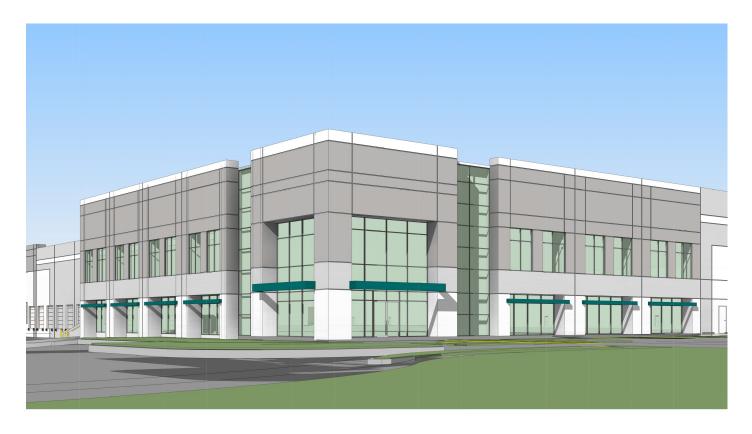

### **FACILITY**

- 215,979 SF front load facility
- +/- 4,500 SF Spec Office (Layout TBD)
- 32' clear height (minimum 6" inside first column)
- 29 (9' X 10') dock high doors
- 1 (12' X 14') drive-in doors (via ramp)
- 52' X 50' column spacing (typical)
- +/- 34 trailer stalls (possible)
- 180' secured concrete truck court
- +/- 134 car parking spaces
- ESFR fire sprinkler system
- Built to LEED Certified standards