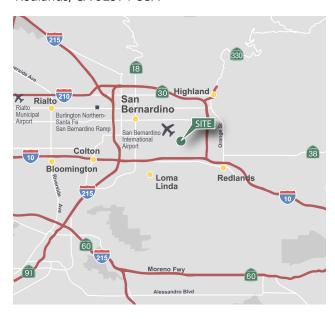

### **LOCATION**

- Immediate access to 10, 210 and 15 freeways
- Corporate neighbors include:
  - o Home Depot
  - o Amazon
  - **BMW**
  - o Kuehne + Nagel