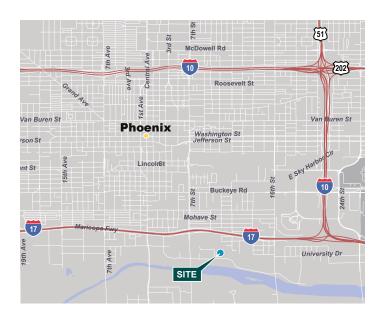

## OCATION

- Less than two miles from Sky Harbor International Airport
- 11 points of ingress/egress
- I-17 traffic count: 125,000 VPD
- · Zoning: A2, City of Phoenix