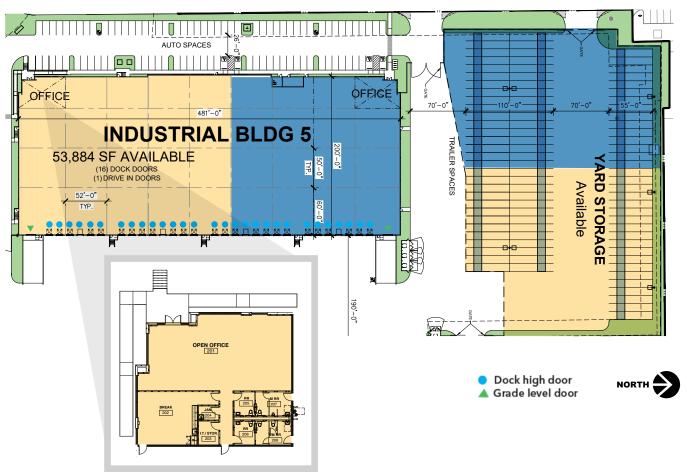

# **FACILITY**

- Office 2,680 SF
- Warehouse 51,204 SF
- ±53,884 SF
- ±1-acre yard (available for lease)
- Trailer storage
- 32' minimum clear height
- 16 dock-high doors
- 1 grade-level doors
- 100% A/C
- 60' speed bay
- ESFR sprinklers
- 50' x 52' typical column spacing
- ±1,500 amps, 277/480v, 3 phase power to the building
- 1.1:1,000 parking ratio