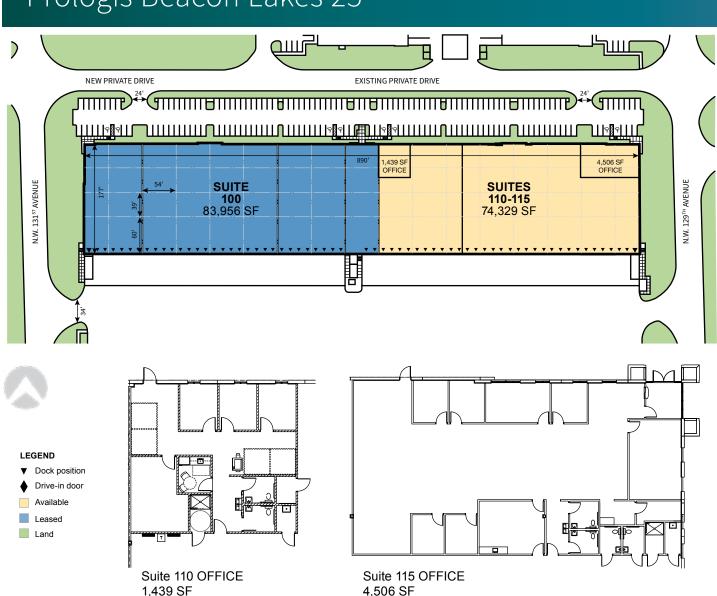

# **FACILITY**

- End cap unit
- 14,680 SF to 74,329 SF
- Office 1: 1,439 SF
- Office 2: 4,506 SF
- 32' clear height
- 1.18 /1,000 SF car parking ratio
- 29 dock doors total 1 drive-in
- 177' building depth
- 54' x 39' column spacing typical
- ESFR sprinkler system and LED energy efficient lighting
- Available 3/1/2024