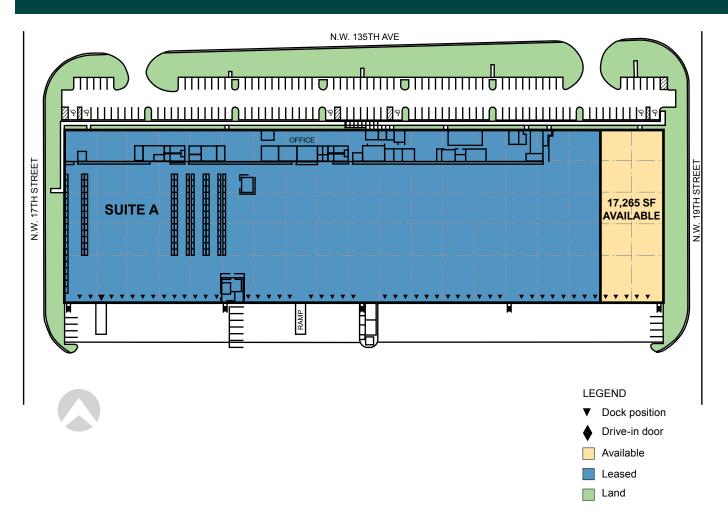

### **FACILITY**

- End-cap unit
- 17,265 SF total available
- 15,538 SF warehouse
- 1.727 SF office
- 28' clear height
- 4 docks, 1 ramp
- 1.20/1,000 parking ratio
- 220' building depth
- 40' x 40' typical column spacing
- 60' speed bay
- ESFR sprinkler and LED energy efficient lighting
- 180' truck court
- Surplus ±100 trailer parking, exclusive use by Prologis' tenants within the park
- Available immediately