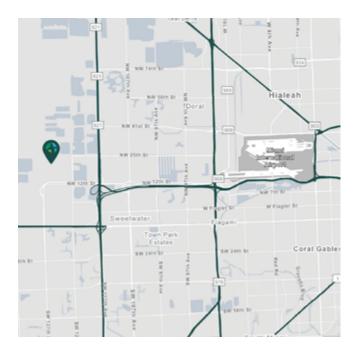

### **LOCATION**

- Unparalleled connectivity with direct access to 836 (Dolphin Expressway), Florida's Turnpike and 826 (Palmetto Expressway)
- · Easy access to Miami International Airport and Port of Miami
- Prime exposure fronting SR 836 (Dolphin Expressway)