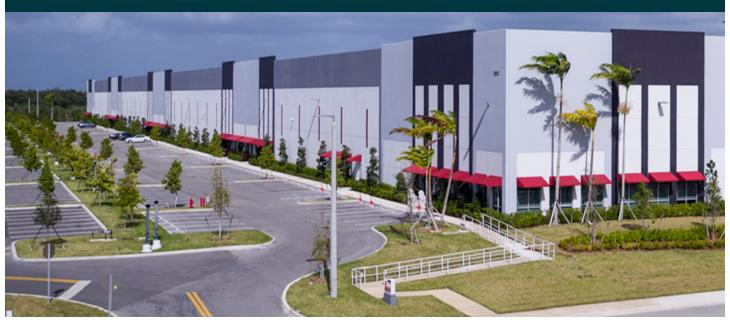

### **FACILITY**

- · End-cap unit
- 49,767 SF up to 126,101 SF total
- 116,853 SF warehouse
- 7.726 SF office
- · Non-shared, fully secured/gated truck court
- 33 dock-height doors
- 1 drive-in door
- 230' building depth
- · 32' ceiling height
- 0.82/1,000 SF parking ratio
- Available 3/1/2025

### **ADVANTAGES AND AMENITIES**

- Nearby amenities proposed less than 1 mile away, will include Publix, Homegoods, Burlington, Aldi, Five Below, TD Bank, Taco Bell, Chick-Fila, Harbor Freight and Panda Express among other major retailers.
- Hialeah is viewed as an industrial city that continues to grow, as one of the largest areas for employment and economic development in Miami Dade County.
- Prologis Clear Lease® Know your lease expenses and capital cost with greater certainty before your sign