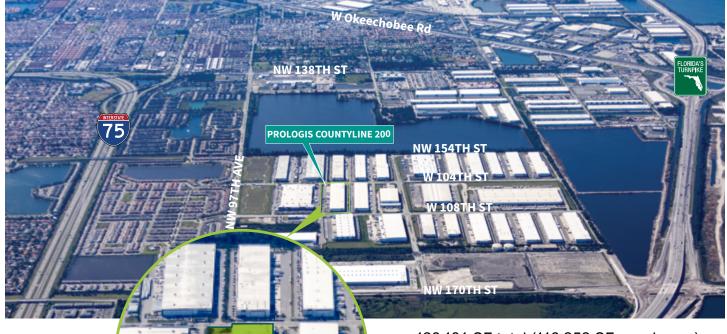

### **LOCATION**

 Unparalleled Prime location off the Florida's Turnpike and SR 27 exchange and minutes to I-75.

### **FACILITY**

- · End-cap unit
- 49,767 SF up to 126,101 SF total
- 116,853 SF warehouse
- 7.726 SF office
- · Non-shared, fully secured/gated truck court
- 33 dock-height doors
- 1 drive-in door
- 230' building depth
- · 32' ceiling height
- 0.82/1,000 SF parking ratio
- Available 3/1/2025