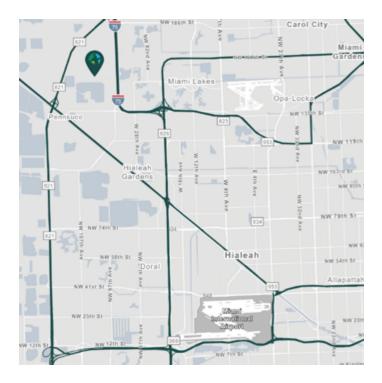

### **LOCATION**

 Unparalleled Prime location off the Florida's Turnpike and SR 27 exchange and minutes to I-75.