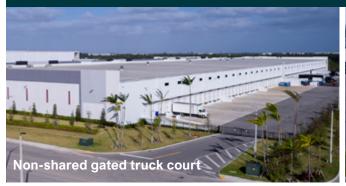

### **FACILITY**

- · End-cap unit
- 49,767 SF up to 126,101 SF total
- 116,853 SF warehouse
- 7.726 SF office
- · Non-shared, fully secured/gated truck court
- 33 dock-height doors
- 1 drive-in door
- 230' building depth
- · 32' ceiling height
- 0.82/1,000 SF parking ratio
- Available 3/1/2025

# Prologis Countyline 200

126,101 SF total (116,853 SF warehouse)

 Non-shared, fully secured/gated truck court