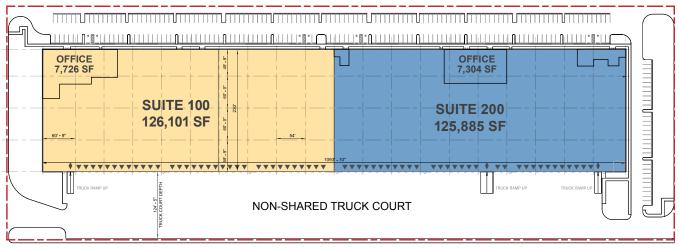

### **FACILITY**

- · End-cap unit
- 49,767 SF up to 126,101 SF total
- 116,853 SF warehouse
- 7.726 SF office
- · Non-shared, fully secured/gated truck court
- 33 dock-height doors
- 1 drive-in door
- 230' building depth
- · 32' ceiling height
- 0.82/1,000 SF parking ratio
- Available 3/1/2025

# Prologis Countyline 200

126,101 SF total (116,853 SF warehouse)

 Non-shared, fully secured/gated truck court