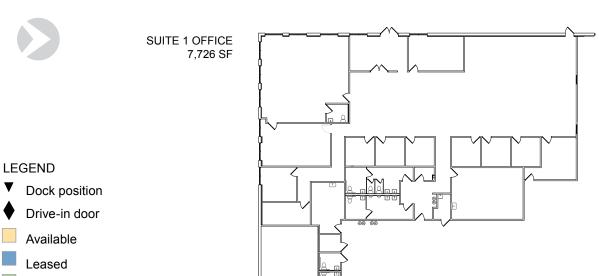

### **FACILITY**

- · End-cap unit
- 49,767 SF up to 126,101 SF total
- 116,853 SF warehouse
- 7.726 SF office
- · Non-shared, fully secured/gated truck court
- 33 dock-height doors
- 1 drive-in door
- 230' building depth
- · 32' ceiling height
- 0.82/1,000 SF parking ratio
- Available 3/1/2025