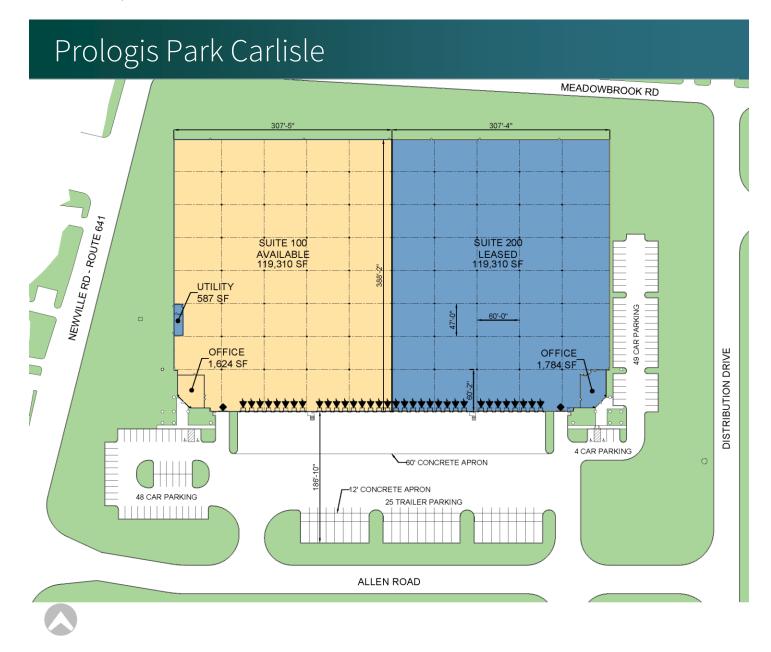

## Prologis Carlisle

1600 Distribution Drive Carlisle, PA 17013 USA

**FACILITY** 

**LOCATION** 

• 119,310 SF available

Exit 44 off Interstate 81 Foreign Trade Zone

- 1,624 SF office area ready for immediate occupancy
- 17 fully equipped dock doors with 35,000 lb. levelers and seals
- 1 drive-in door (12' x 14')
- ESFR sprinklers
- LED lighting
- 31' clear height (as measured 12" inside the 1st column)
- 9 fully selective trailer parking spaces
- 1,200 amp 480/277 volt 3-phase service