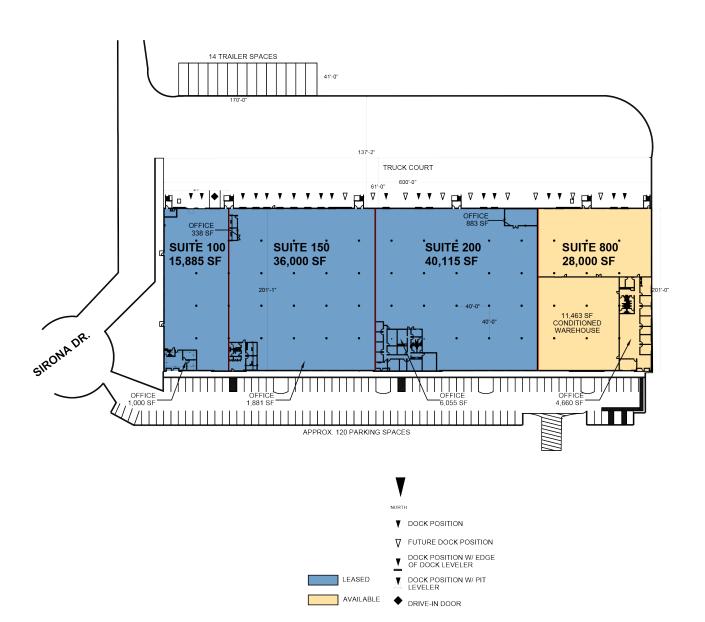

### **FACILITY**

- 120,000 total SF
- · 28,000 available SF
- 11,463 conditioned warehouse SF
- 4,660 office SF
- 30' clear height
- 4 dock doors (3 with EOD levelers)
- 40' x 40' column spacing
- ESFR sprinkler system
- · LED lighting
- 400 amps available
- 201' building depth
- End cap unit