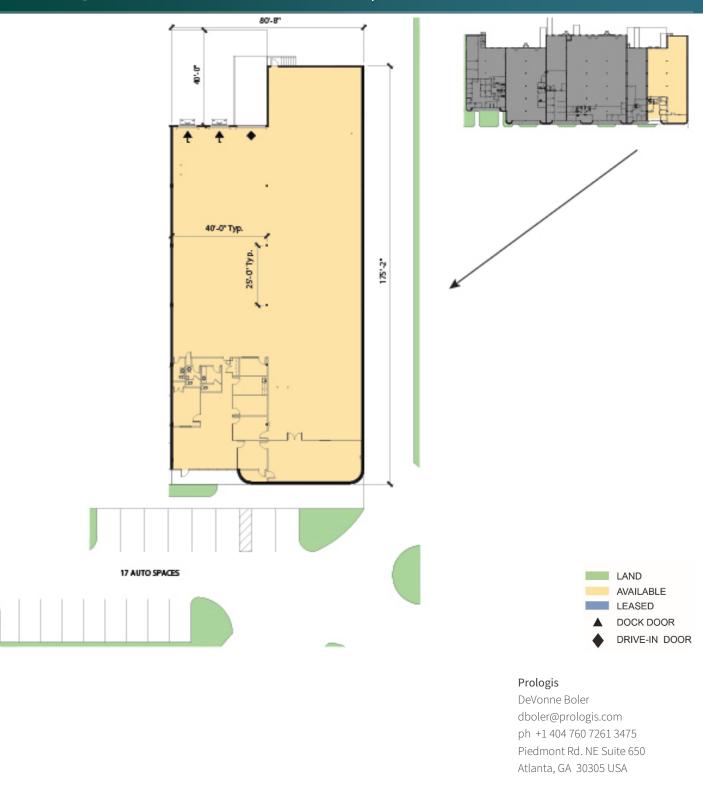

#### FACILITY

- 70,524 SF total building size
- 13,174 SF available space
- 2,718 SF office
- 19' clear height
- 40' x 25' column spacing
- 2 dock doors
- 1 drive up ramp
- 17 car parking spaces