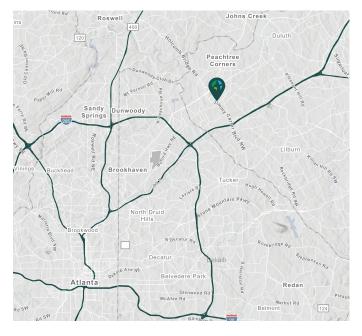

#### LOCATION

- $\pm$  2 miles from I-85, exit 99, and  $\pm$  6 miles from I-285
- ± 29 miles from Hartsfield Jackson International Airport, the nation's busiest airport