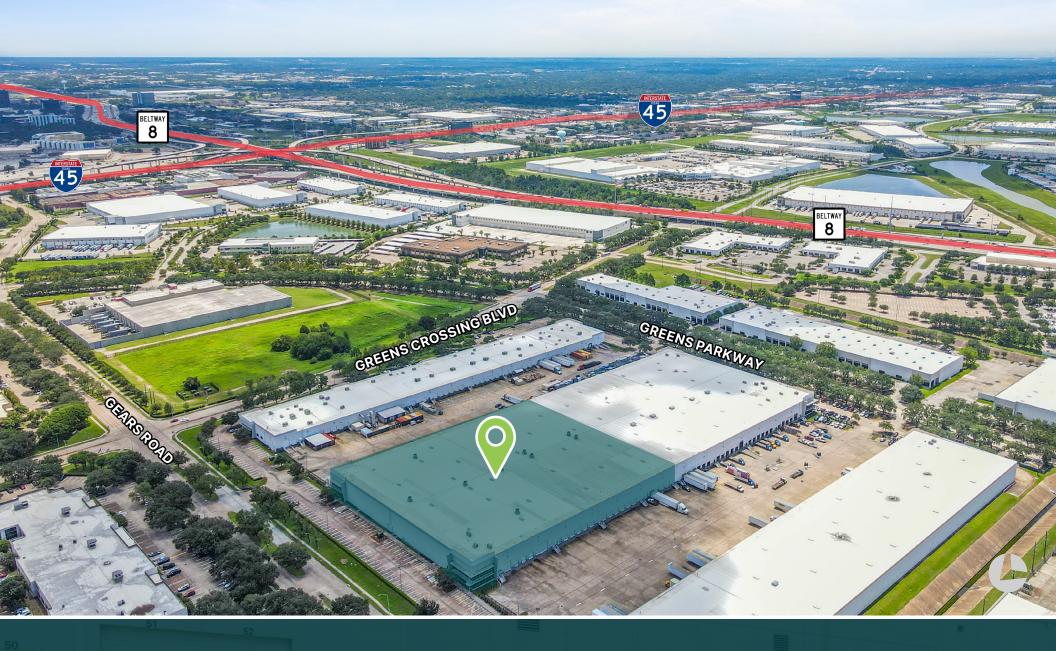

#### **LOCATION**

- Immediate access to I-45 and Beltway 8
- Free "EXIT" off the Beltway
- Convenient access to Hardy Toll Rd and US 59
- Deed restricted business park

#### **ADVANTAGES & AMENITIES**

- Cross-dock configuration
- ESFR sprinklers
- LED warehouse lighting
- 5 pit levelers
- 205' & 210' shared fenced truck courts
- Ample parking

7 miles to Bush Intercontinental Airport (IAH)

1 mile to I-45 and Beltway 8

15 miles to Downtown Houston

15 miles to The Woodlands