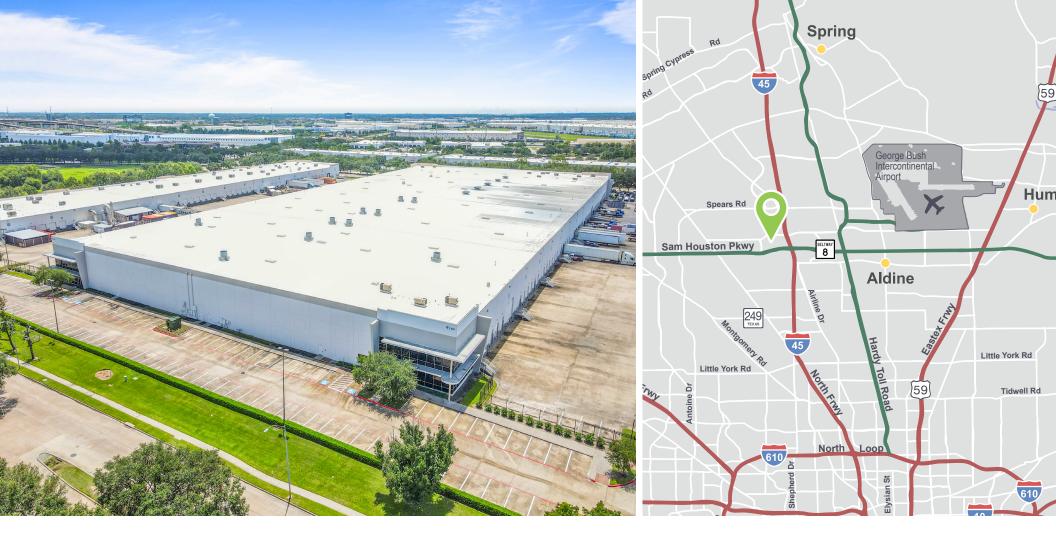

#### **LOCATION**

- Immediate access to I-45 and Beltway 8
- Free "EXIT" off the Beltway
- Convenient access to Hardy Toll Rd and US 59
- Deed restricted business park

1 mile to I-45 and Beltway 8

15 miles to Downtown Houston

15 miles to The Woodlands