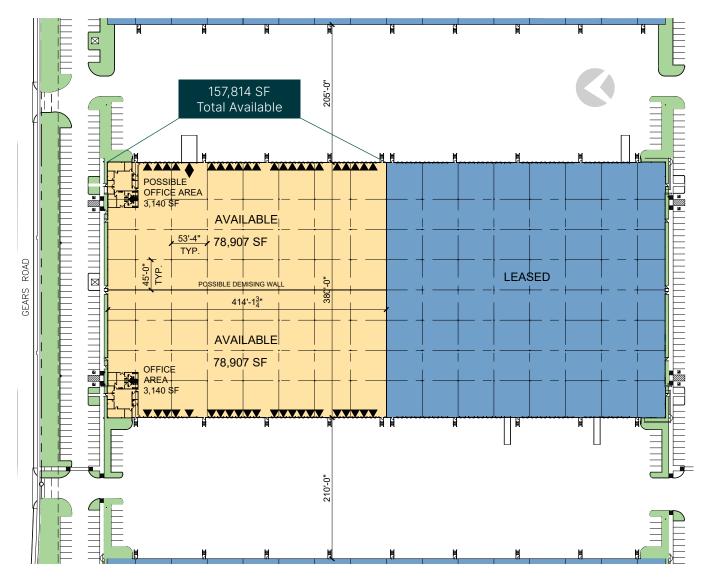

#### **FACILITY**

- 157,814 SF available
- Divisible to 78,907 SF
- 3,140 SF of office, Additional 3,140 SF of office possible
- 30' minimum clear height
- 42 dock-high doors,
  1 double dock door,
  1 double drive-in ramp
- 45' x 53' column spacing
- 380' building depth

#### **ADVANTAGES & AMENITIES**

- Cross-dock configuration
- ESFR sprinklers
- LED warehouse lighting
- 5 pit levelers
- 205' & 210' shared fenced truck courts
- Ample parking

7 miles to Bush Intercontinental Airport (IAH)