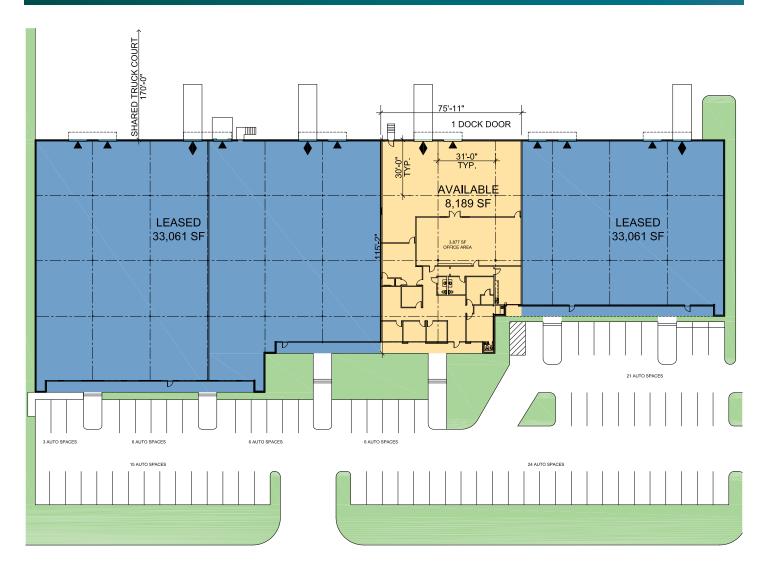

# 8,189 SF

Industrial Space For Lease

#### **FACILITY**

- 8,189 SF available
- 3,877 SF of office
- 17' clear height
- 1 dock-high door / 1 drive-in ramp
- 30' x 31' typical column spacing