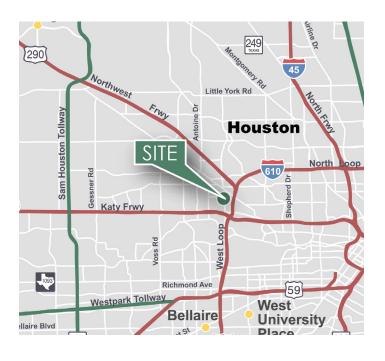

## **LOCATION**

- Only minutes from Interstate 10, Loop 610, Highway 290, and Hempstead Hwy
- Located in the heart of Houston's Near Northwest submarket
- Four miles to Galleria/Uptown