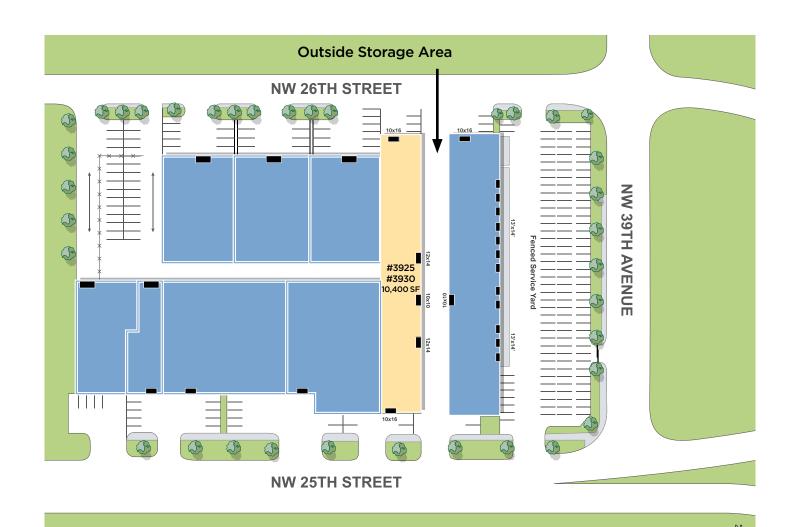

## **FACILITY**

- 10,400 SF Available
- · Outside Storage/Parking Available
- 17' Clear Height
- Up to 5 Street Level Loading Doors
- 3 Phase Power
- IU-2 Zoning
- Click here to learn more