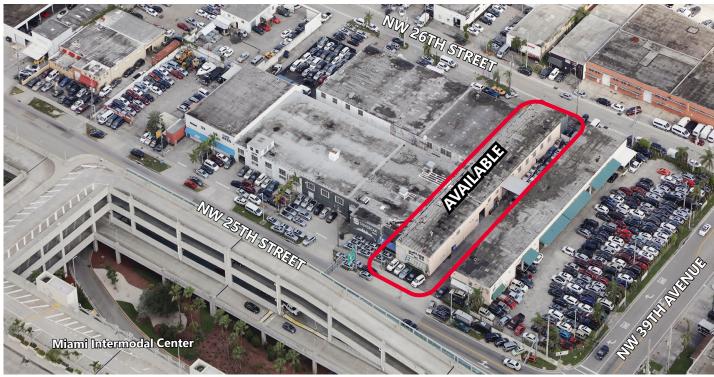

#### LOCATION

- Access via the north side of NW 25th Street and south side of NW 26th Street, which both connect to Le Jeune Road to the west
- · Located across the street from Miami Intermodal Center
- · Minutes away from Miami International Airport
- Convenient access to I-95, SR 836, SR 112, Palmetto Expressway, Florida's Turnpike, and Central Business District

## **FACILITY**

- 10,400 SF Available
- · Outside Storage/Parking Available
- 17' Clear Height
- Up to 5 Street Level Loading Doors
- 3 Phase Power
- IU-2 Zoning
- Click here to learn more