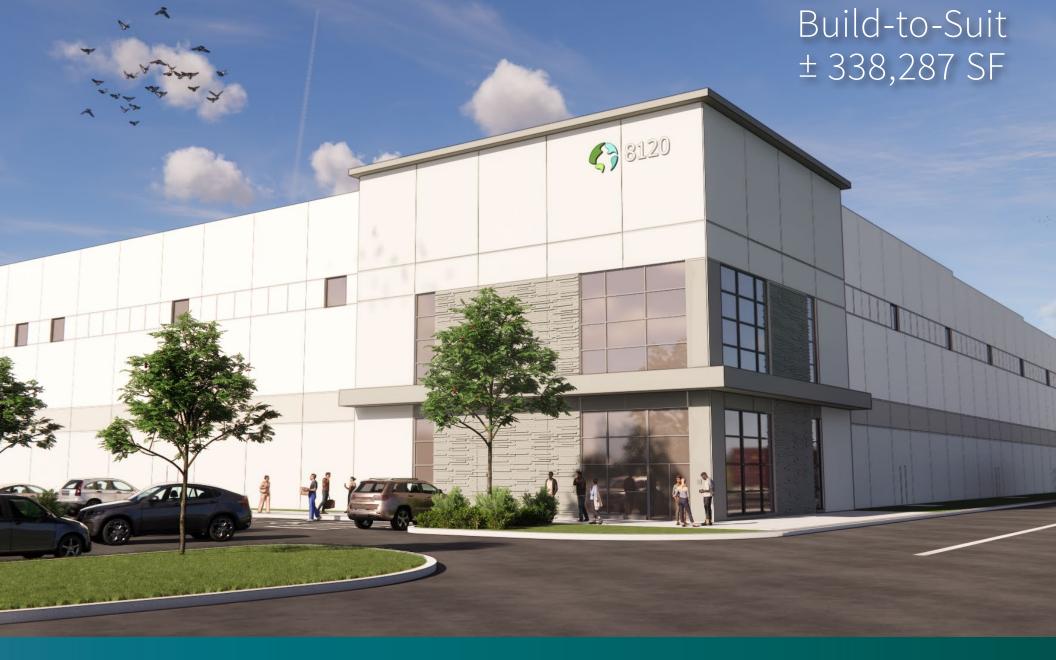

# 8120 SAUERKRAUT LANE, MACUNGIE, PA 18062 Prologis Lehigh Valley West

# PLD - Sauerkraut | State-of-the-Art Industrial Park

Designed for flexibility, 8120 Sauerkraut Lane offers modern, state-of-the-art design in either a single or multi-tenant configuration. Exceptional site design provides separate auto and truck entrances, full truck circulation with guard shack capability from either or both entrances and opposable trailer storage. Interior space accomodates 40' clear heights, multiple SRO's with truckers' lounges and ample utility services for a wide variety of operational needs.

## Flexible Build-to-Suit Location. Numerous Possibilities.

8120 Sauerkraut Lane offers the opportunity to join corporate neighbors such as Uline, Bimbo Bakeries, Knoll Furniture, Boston Beer Company, Westport Axle and Ryder Logistics in a buccolic development setting and just minutes from major regional transportation lanes.