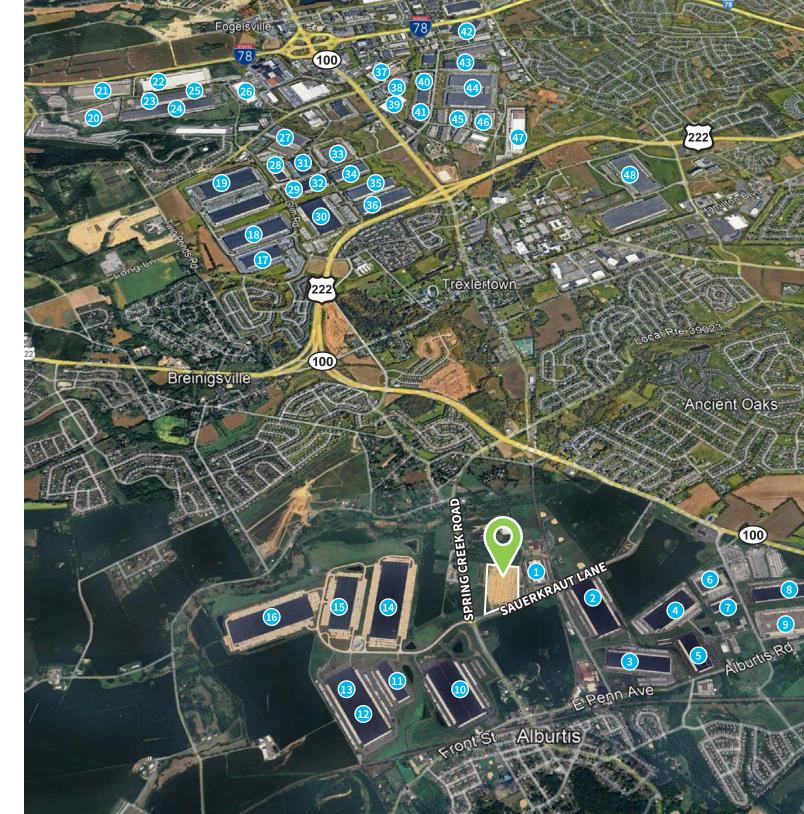

## Corporate Neighbors

- 1. J.P. Express
- 2. Cooper Tire & Johnstone Supply
- 3. Millwork & BMS
- 4. Pratt
- 5. Sharp
- 6. Silgan
- 7. Tag Logistics
- 8. FedEx
- 9. Mack
- 10. Uline
- 11. Bimbo Bakeries
- 12. Bimbo Bakeries
- 13. Knoll Furniture
- 14. Ryder Logistics
- 15. East Penn Manufacturing
- 16. Westport Axle & Boston Beer Co.
- 17. Home Depot
- 18. FedEx Ground
- 19. Wakefern Food
- 20. KeHE
- 21. Home Depot
- 22. Nestle
- 23. RRD
- 24. CJ Logistics
- 25. Thermo Fisher Scientific
- 26. BlueTriton Brands
- 27. B Braun
- 28. Silgan Containers
- 29. Terumo
- 30. Amazon
- 31. Coca-Cola Company
- 32. Inmar Inc.
- 33. Bridgestone
- 34. Trinty Glass International
- 35. Geodis
- 36. Amazon
- 37. Coca-Cola Company
- 38. Thermo Fisher Scientific
- 39. Niagara Bottling
- 40. Sharp
- 41. Owens & Minor
- 42. Carpenter
- 43. Hain Celestial
- 44. Keurig DrPepper
- 45. Amcor
- 46. BEHR
- 47. Lineage
- 48. Uline