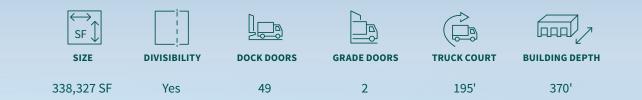

## **Building Specifications**

- ±338,287 SF total building size
- Lot size: 32.955 acres
- 40' clear height
- 49 dock-high doors
- (2) 12' x 14' drive-in doors
- Tilt-wall construction
- 2,789 GSF spec office
  (971 SF NW Truckers lounge & restrooms)
  (971 SF SW Truckers lounge & restrooms)
- 195' truck court
- 58 trailer parking spaces + 10 optional
- 273 car parking spaces + 37 optional
- ESFR sprinklers with K-25 heads