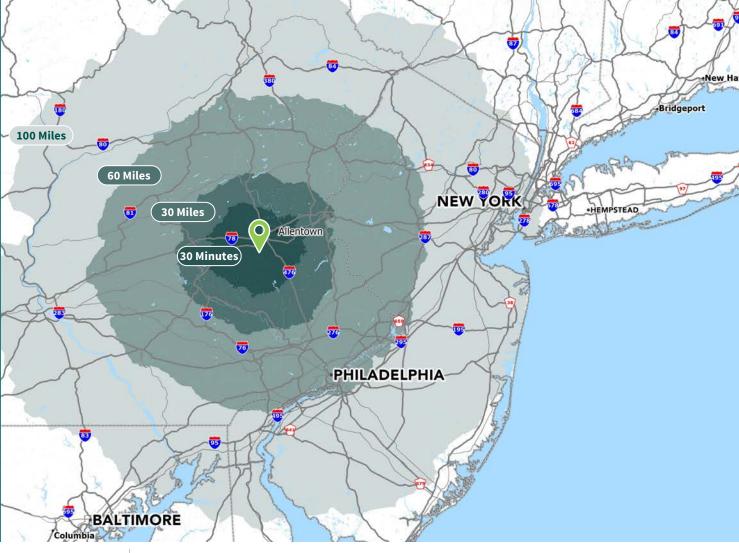

Dock position w/ leveler

Available

Drive-in door

• 4,000 amp/480-volt electric service (ability to increase to 8,000 Amps)

|             | <b>ကို ကို Population</b> | S Workforce (18+) |
|-------------|---------------------------|-------------------|
| 30 MILES »  | 1,472,639                 | 1,117,739         |
| 30 MINUTES» | 511,532                   | 434,040           |
|             |                           |                   |

### Location & Access

SAME DAY DELIVERY

Philadelphia - 58 miles New York - 99 miles Baltimore - 134 miles Washington D.C. - 175 miles

### PORTS

Port of Philadelphia - 68 miles Port of NY/NJ - 91 miles Port of Baltimore - 134 miles

### AIRPORTS

Lehigh Valley Intl. - 16 miles Philadelphia Intl. - 70 miles Newark Liberty Intl. - 89 miles JFK Intl. - 123 miles

Lee & Associates of Eastern Pennsylvania 220 W. Germantown Pike, Suite 200 Plymouth Meeting, PA 19462 USA