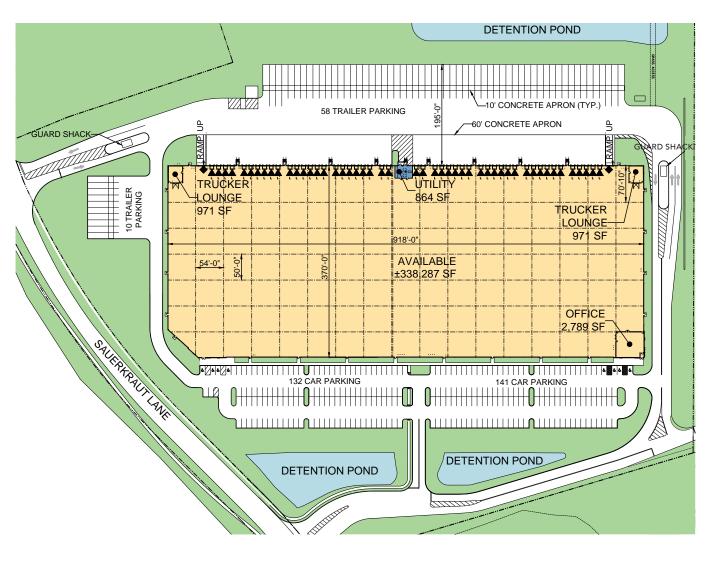

## **Building Specifications**

- ±338,287 SF total building size
- Lot size: 32.955 acres
- 40' clear height
- 49 dock-high doors
- (2) 12' x 14' drive-in doors
- Tilt-wall construction
- 2,789 GSF spec office
  (971 SF NW Truckers lounge & restrooms)
  (971 SF SW Truckers lounge & restrooms)
- 195' truck court
- 58 trailer parking spaces + 10 optional
- 273 car parking spaces + 37 optional
- ESFR sprinklers with K-25 heads

Dock position w/ leveler

Available

Drive-in door

• 4,000 amp/480-volt electric service (ability to increase to 8,000 Amps)

|             | <b>ကို ကို Population</b> | S Workforce (18+) |
|-------------|---------------------------|-------------------|
| 30 MILES »  | 1,472,639                 | 1,117,739         |
| 30 MINUTES» | 511,532                   | 434,040           |
|             |                           |                   |