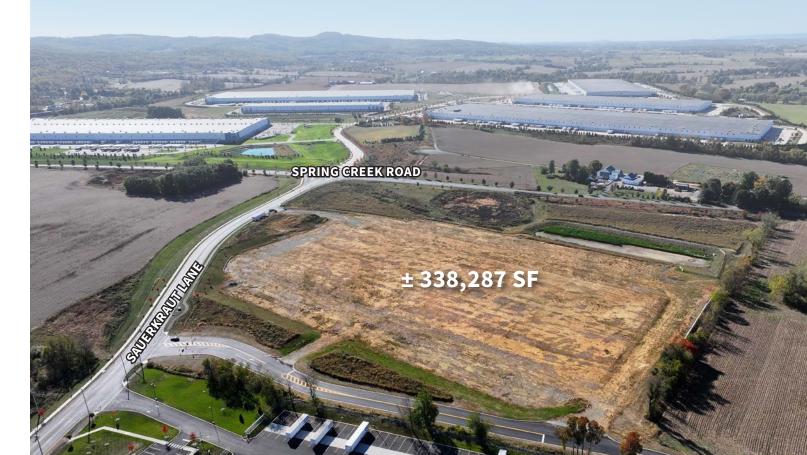

eart of the Lehigh Valley's industrial market
- Local amenities such as restaurants, hotels and retail are in close proximity to the site
- Access to strong labor market
- Conveniently located within five miles of I-78, Route 100, Route 222 & Route 22 and minutes to I-476

# PLD - Sauerkraut | State-of-the-Art Industrial Park

Designed for flexibility, 8120 Sauerkraut Lane offers modern, state-of-the-art design in either a single or multi-tenant configuration. Exceptional site design provides separate auto and truck entrances, full truck circulation with guard shack capability from either or both entrances and opposable trailer storage. Interior space accomodates 40' clear heights, multiple SRO's with truckers' lounges and ample utility services for a wide variety of operational needs.





## **Building Specifications**

- ±338,287 SF total building size
- Lot size: 32.955 acres
- 40' clear height
- 49 dock-high doors
- (2) 12' x 14' drive-in doors
- Tilt-wall construction
- 2,789 GSF spec office
  (971 SF NW Truckers lounge & restrooms)
  (971 SF SW Truckers lounge & restrooms)
- 195' truck court
- 58 trailer parking spaces + 10 optional
- 273 car parking spaces + 37 optional
- ESFR sprinklers with K-25 heads

Dock position w/ leveler

Available

Drive-in door

• 4,000 amp/480-volt electric service (ability to increase to 8,000 Amps)



|             | <b>ကို ကို Population</b> | S Workforce (18+) |
|-------------|---------------------------|-------------------|
| 30 MILES »  | 1,472,639                 | 1,117,739         |
| 30 MINUTES» | 511,532                   | 434