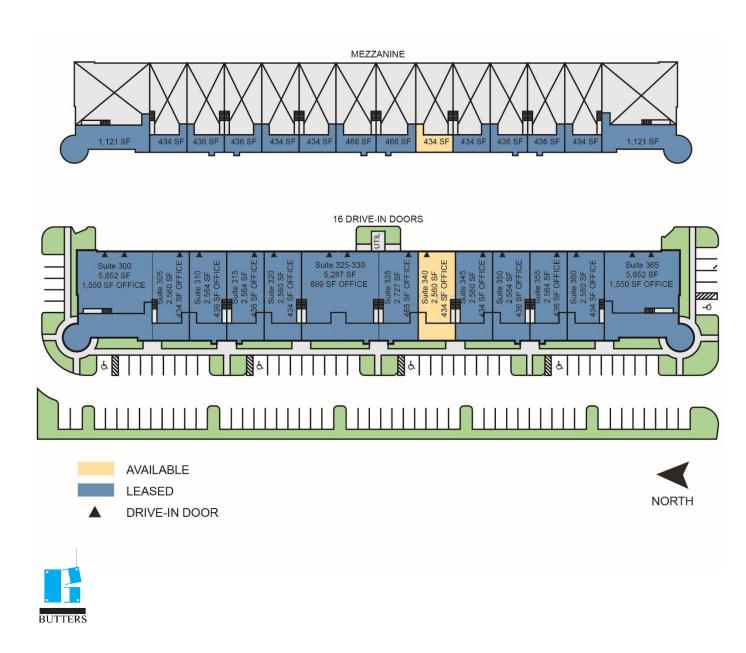

# 2,560 SF

## **FACILITY**

- 42,374 SF total building size
- 2,560 SF available suite 340
- 434 SF office
- 432 SF of structural concrete mezzanine with forklift gates
- 18' clear height
- 1 drive-in door
- 113 total parking stalls
- 30' wide
- Tilt-up concrete construction
- Hurricane impact glass