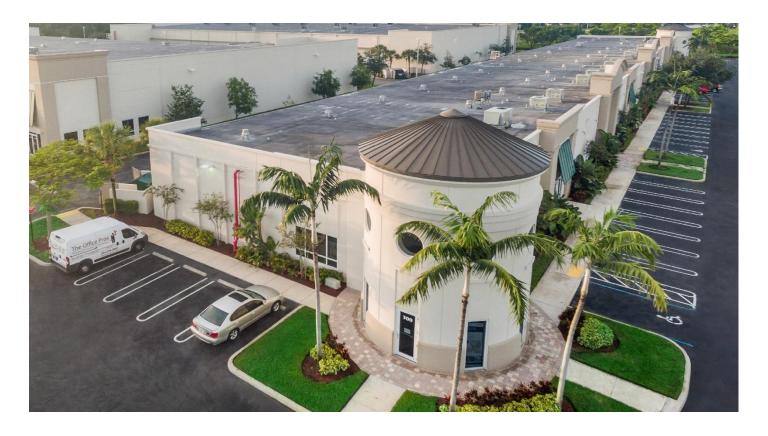

# Prologis Pompano Center 3

1700 NW 15<sup>th</sup> Avenue Pompano Beach, Florida 33069 USA

## **FACILITY**

- 42,374 SF total building size
- 2,560 SF available suite 340
- 434 SF office
- 432 SF of structural concrete mezzanine with forklift gates
- 18' clear height
- 1 drive-in door
- 113 total parking stalls
- 30' wide
- Tilt-up concrete construction
- Hurricane impact glass