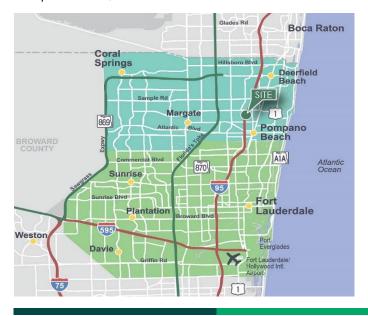

### **LOCATION**

- Located at the SW quadrant of I-95 and Copans Road
- Easy accss to I-95 and Florida's Turnpike
- 15 minutes to Port Everglades and Fort Lauderdale/Hollywood International Airport