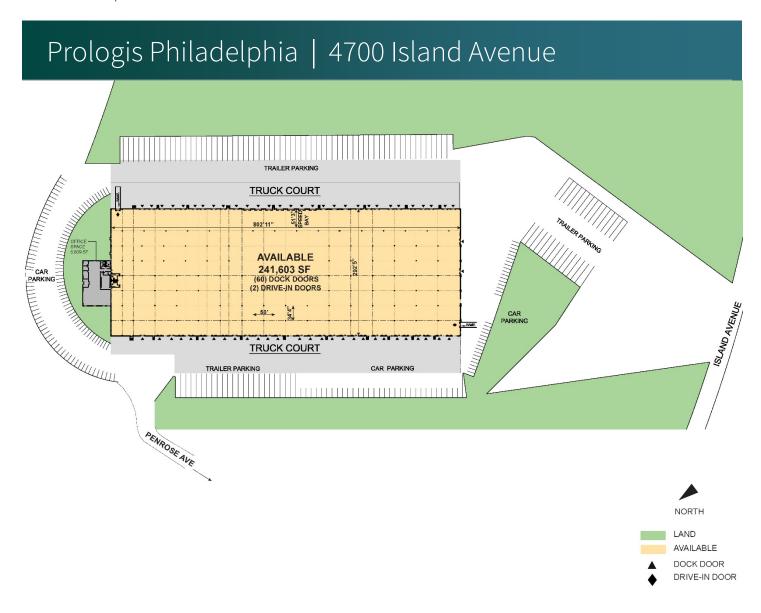

# Prologis Philadelphia | 4700 Island Avenue

4700 Island Avenue Philadelphia, PA 19153 USA

# **FACILITY**

- 241,603 SF available space
- 6,809 SF office
- 24' clear height
- 60 dock doors (cross-dock configuration)
- 2 drive-in doors
- 174 trailer parking spaces
- 128 car parking spaces
- LED lighting
- ESFR sprinkler system