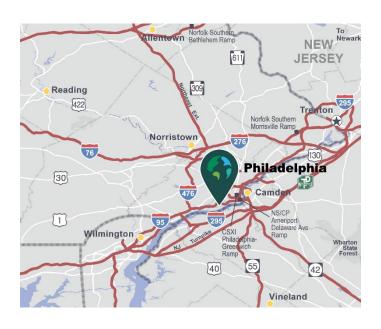

## **LOCATION**

- Immediate access to I-95
- Directly adjacent to Philadelphia International Airport
- Located 7 miles from Center City and 12 miles from Port of Philadelphia
- Easy access to the greater Philadelphia metropolitan area