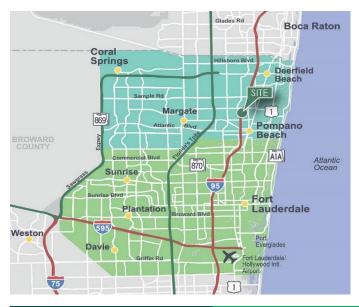

### LOCATION

- Located at the SW quadrant of I-95 and Copans Road
- Easy accss to I-95 and Florida's Turnpike
- 15 minutes to Port Everglades and Fort Lauderdale/Hollywood International Airport