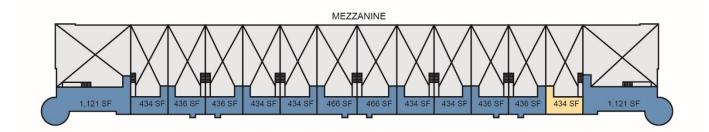

### FACILITY

- 42,374 SF total building size
- 2,560 SF available suite 360
- 434 SF office
- 434 SF mezzanine
- 18' clear height
- 1 drive-in door
- 113 total parking stalls
- Type "V" fire suppression system
- 40' x 40' typical column spacing
- Tilt-up concrete construction
- Hurricane impact glass