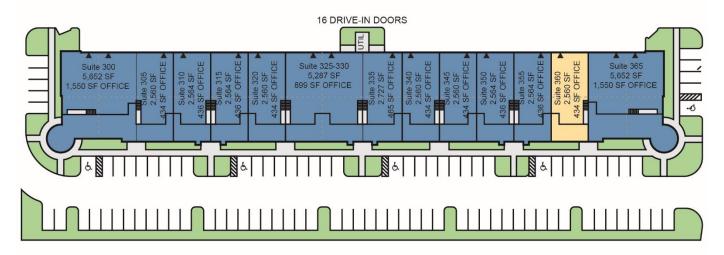

### FACILITY

- 42,374 SF total building size
- 2,560 SF available suite 360
- 434 SF office
- 434 SF mezzanine
- 18' clear height
- 1 drive-in door
- 113 total parking stalls
- Type "V" fire suppression system
- 40' x 40' typical column spacing
- Tilt-up concrete construction
- Hurricane impact glass