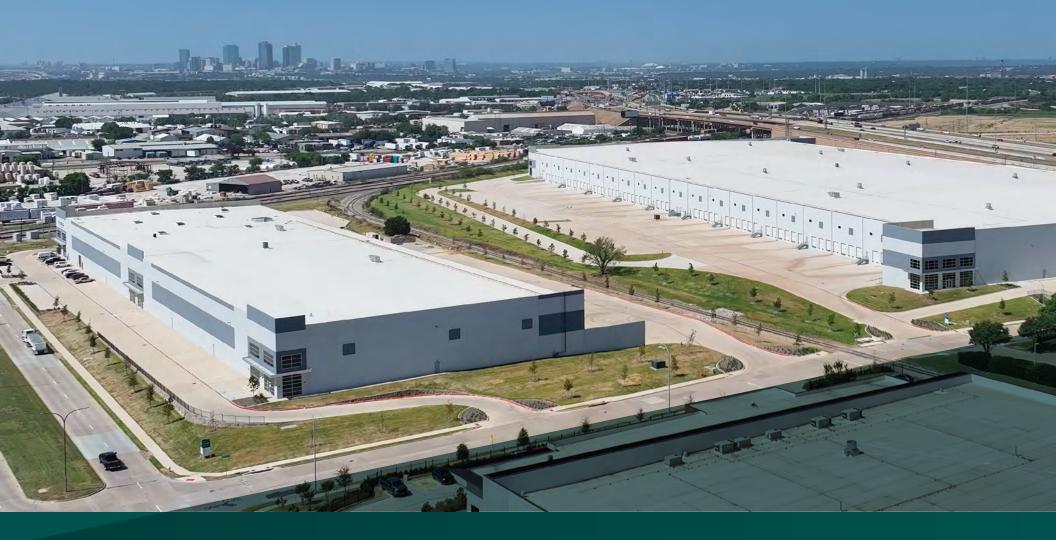

# Prologis Park Meacham

2500 Sylvania Cross Drive & 3901 N Sylvania Avenue, Fort Worth, TX 76106

Close proximity to I-35W / 820 and I-35W / I-30 interchanges

~5 miles to Downtown Fort Worth

~14 miles to Alliance BNSF Intermodal

~22 miles to DFW International Airport