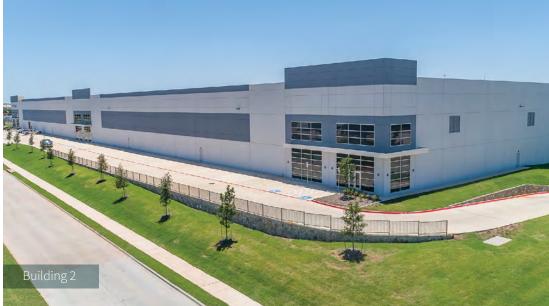

## **Building Specifications**

|                            | BUILDING 1              | BUILDING 2            |
|----------------------------|-------------------------|-----------------------|
| Address                    | 2500 Sylvania Cross Dr. | 3901 N. Sylvania Ave. |
| Building Size              | 564,387 SF              | 154,318 SF            |
| Available Square Feet      | 564,387 SF              | 106,818 SF            |
| Divisible                  | ✓                       | <b>~</b>              |
| Office Size                | 3,435 SF                | 2,760 SF              |
| Main Road Visibility       | ✓                       | -                     |
| Clear Height               | 40'                     | 32'                   |
| Column Spacing             | 50' x 56'               | 50' x 56'             |
| 60' Staging Bay            | ✓                       | ✓                     |
| Dock Doors (9' x 10')      | 122                     | 27                    |
| Drive-in Doors (12' x 14') | 4                       | 1                     |
| Configuration              | Cross Dock              | Rear Load             |
| Car Parking Spaces         | 216                     | 64                    |
| Trailer Parking Spaces     | 146                     | -                     |
| Truck Court Depth          | 185'                    | 135'                  |
| ESFR Sprinkler System      | ✓                       | <b>✓</b>              |
| Slab Thickness             | 8"                      | 6"                    |