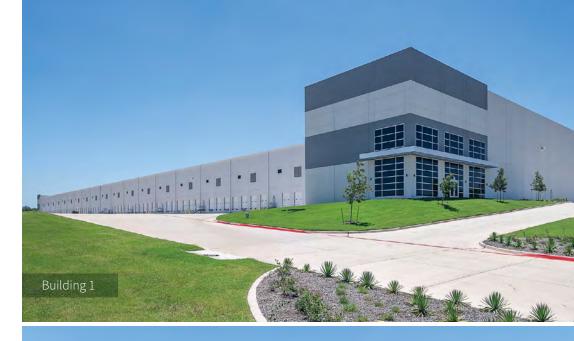

## **Building Specifications**

|                            | BUILDING 1              | BUILDING 2            |
|----------------------------|-------------------------|-----------------------|
| Address                    | 2500 Sylvania Cross Dr. | 3901 N. Sylvania Ave. |
| Building Size              | 564,387 SF              | 154,318 SF            |
| Available Square Feet      | 564,387 SF              | 106,818 SF            |
| Divisible                  | ✓                       | <b>~</b>              |
| Office Size                | 3,435 SF                | 2,760 SF              |
| Main Road Visibility       | ✓                       | -                     |
| Clear Height               | 40'                     | 32'                   |
| Column Spacing             | 50' x 56'               | 50' x 56'             |
| 60' Staging Bay            | ✓                       | ✓                     |
| Dock Doors (9' x 10')      | 122                     | 27                    |
| Drive-in Doors (12' x 14') | 4                       | 1                     |
| Configuration              | Cross Dock              | Rear Load             |
| Car Parking Spaces         | 216                     | 64                    |
| Trailer Parking Spaces     | 146                     | -                     |
| Truck Court Depth          | 185'                    | 135'                  |
| ESFR Sprinkler System      | ✓                       | <b>✓</b>              |
| Slab Thickness             | 8"                      | 6"                    |