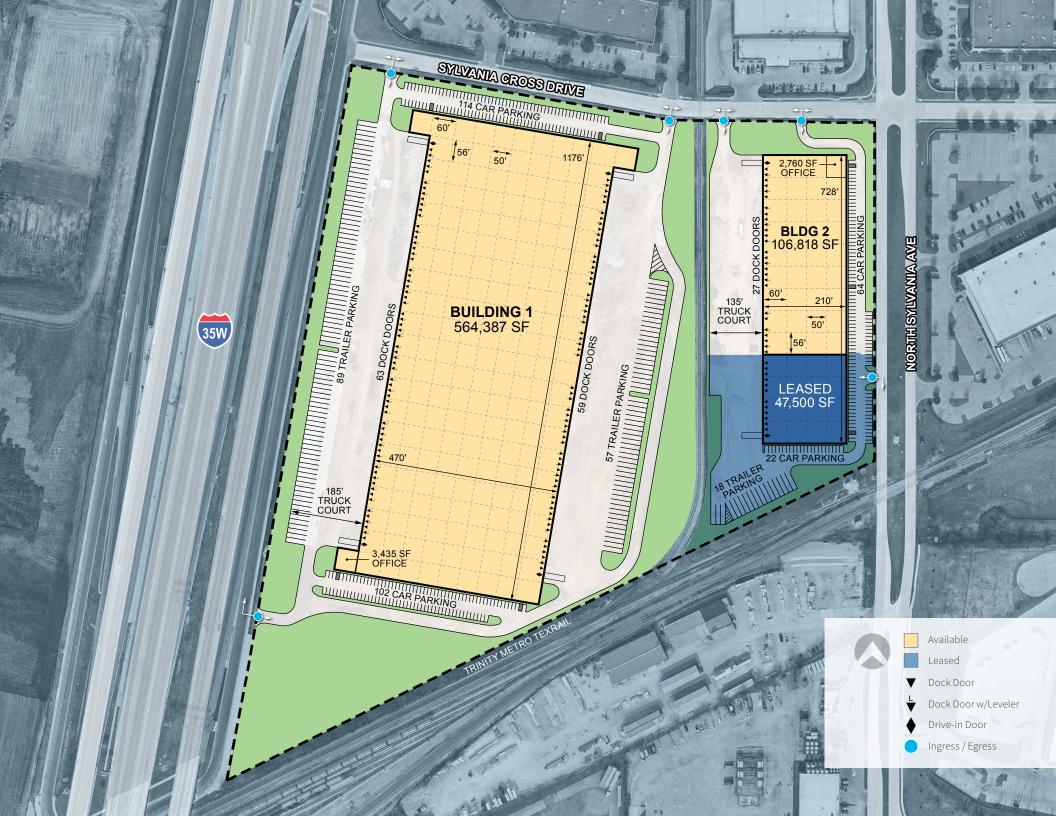

## **Building Specifications**

|                            | BUILDING 1              | BUILDING 2            |
|----------------------------|-------------------------|-----------------------|
| Address                    | 2500 Sylvania Cross Dr. | 3901 N. Sylvania Ave. |
| Building Size              | 564,387 SF              | 154,318 SF            |
| Available Square Feet      | 564,387 SF              | 106,818 SF            |
| Divisible                  | ✓                       | <b>~</b>              |
| Office Size                | 3,435 SF                | 2,760 SF              |
| Main Road Visibility       | ✓                       | -                     |
| Clear Height               | 40'                     | 32'                   |
| Column Spacing             | 50' x 56'               | 50' x 56'             |
| 60' Staging Bay            | ✓                       | ✓                     |
| Dock Doors (9' x 10')      | 122                     | 27                    |
| Drive-in Doors (12' x 14') | 4                       | 1                     |
| Configuration              | Cross Dock              | Rear Load             |
| Car Parking Spaces         | 216                     | 64                    |
| Trailer Parking Spaces     | 146                     | -                     |
| Truck Court Depth          | 185'                    | 135'                  |
| ESFR Sprinkler System      | ✓                       | <b>✓</b>              |
| Slab Thickness             | 8"                      | 6"                    |