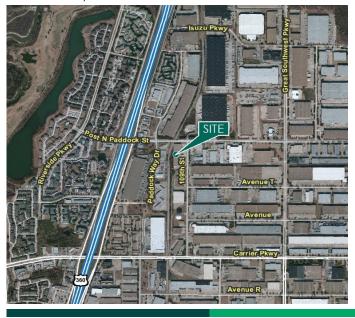

#### **LOCATION**

 In the heart of the North Great Southwest Industrial submarket with Frontage on Post & Paddock and 109th Street and with easy access to SH 360, I-30 and TX-161