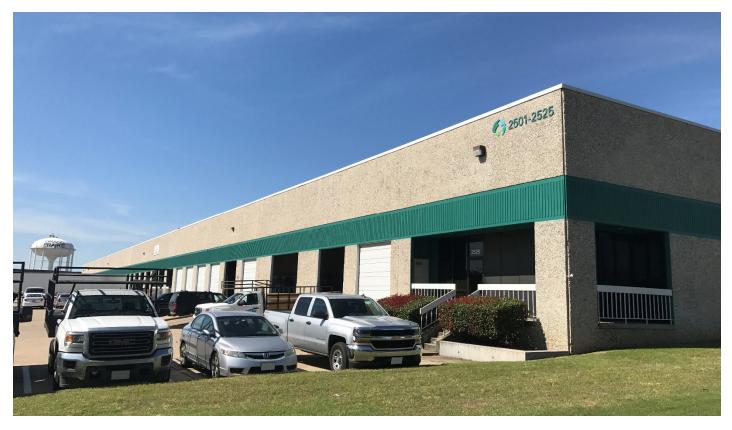

### **Prologis Great Southwest**

2525 109<sup>th</sup> Street Grand Prairie, TX 75050 USA

#### **FACILITY**

- 11,973 sf available
- 1,240 sf office
- 18' clear height
- 2 (10' x 10') overhead dock doors, 1 with edge of dock leveler
- 1 (14' x 10') dock doors with ramp