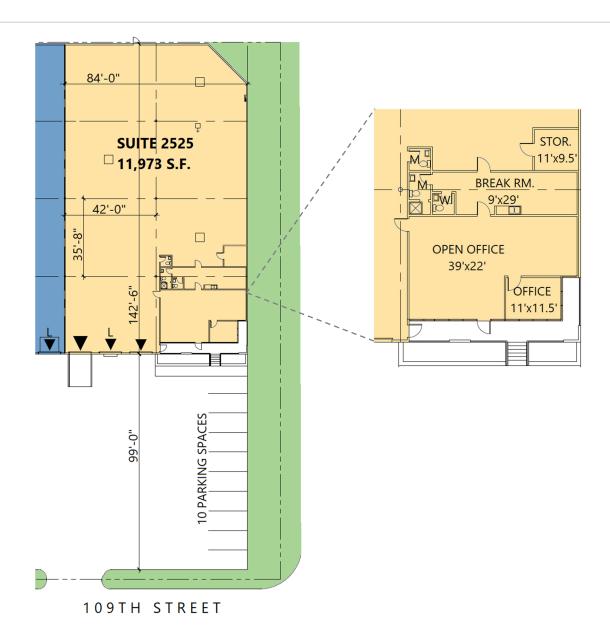

## 11,973 SF

#### **FACILITY**

- 11,973 sf available
- 1,240 sf office
- 18' clear height
- 2 (10' x 10') overhead dock doors, 1 with edge of dock leveler
- 1 (14' x 10') dock doors with ramp