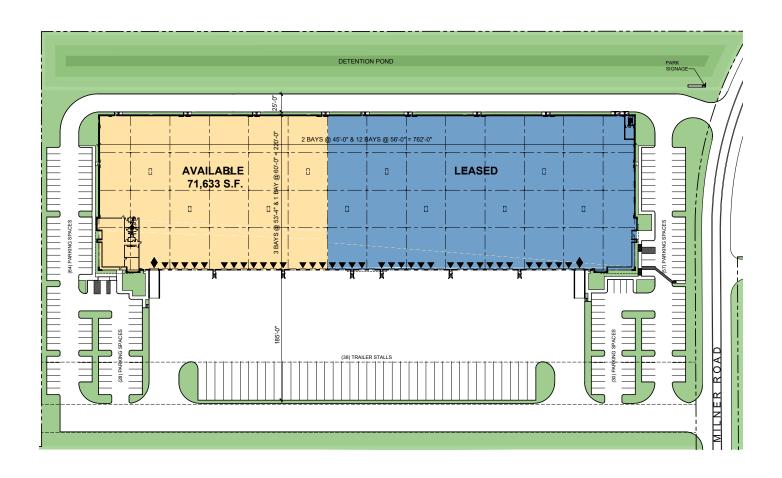

# 71,633 SF

### **FACILITY**

- 71,633 SF available
- 3,990 SF of spec office
- 32' clear height
- 15 dock-high doors / 1 drive-in ramp
- 56' x 53' column spacing