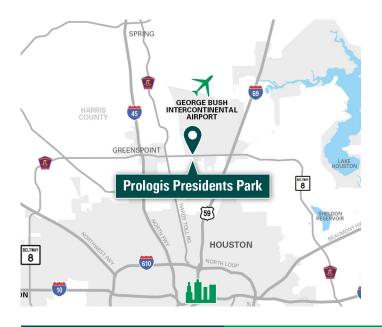

### **LOCATION**

- · Brand new, master-planned industrial project
- Located immediately south of IAH Airport with direct access to domestic and international air freight
- Immediate access to Beltway 8 and within 5 miles of major thoroughfares including I-45, US 59 and Hardy Toll Rd.