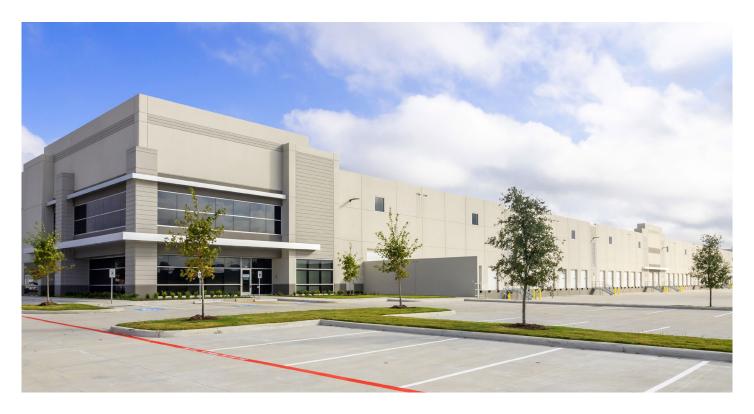

## Prologis Presidents Park 5

15655 Milner Road, Suite 100 Houston, TX 77032 USA

### **FACILITY**

- 71,633 SF available
- 3,990 SF of spec office
- 32' clear height
- 15 dock-high doors / 1 drive-in ramp
- 56' x 53' column spacing