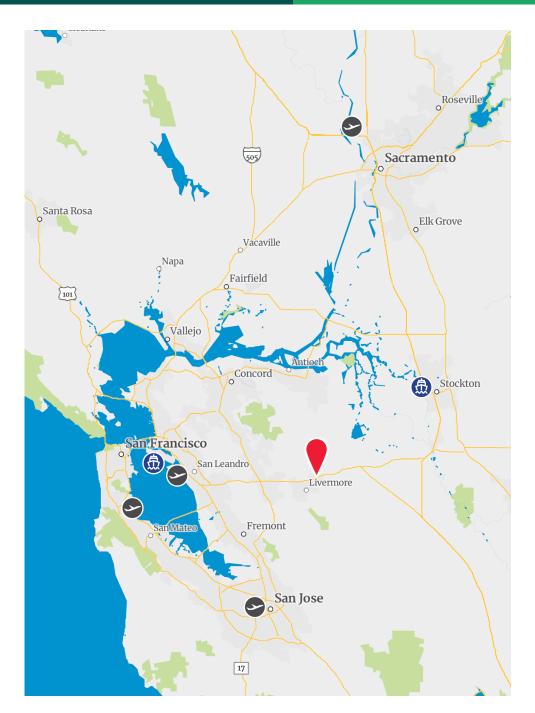

## **Location & Access**

29.4 miles

Oakland International Airport

36.7 miles

San Jose International Airport

48.8 miles

San Francisco International Airport

93.8 miles

Sacramento International Airport

35.4 miles

Port of Oakland

38.3 miles

Port of Stockton