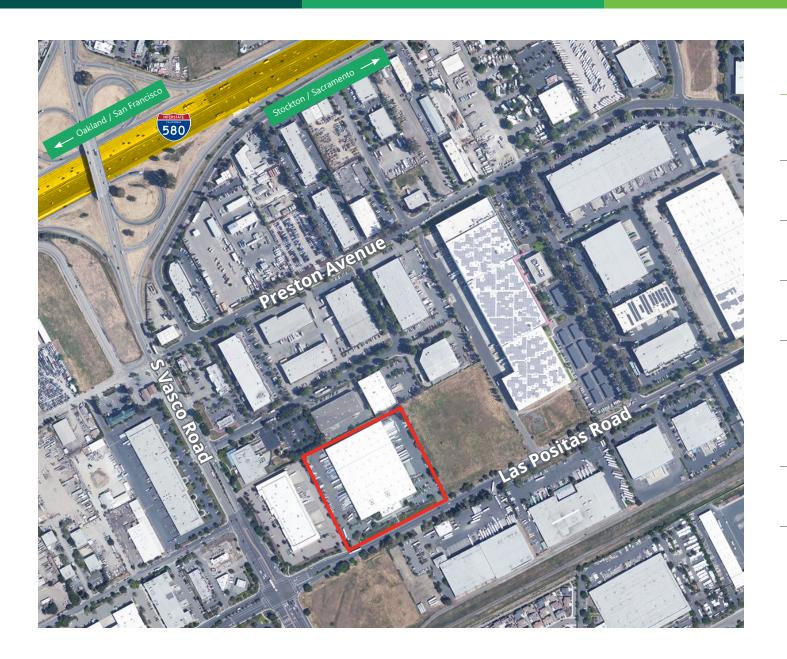

## **Location & Access**

29.4 miles

Oakland International Airport

36.7 miles

San Jose International Airport

48.8 miles

San Francisco International Airport

93.8 miles

Sacramento International Airport

35.4 miles

Port of Oakland

38.3 miles

Port of Stockton