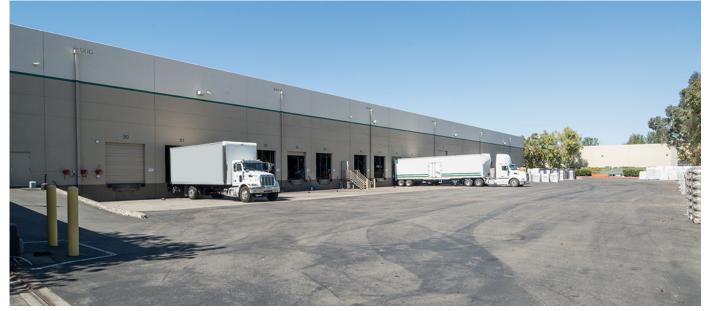

### **Features**

- ±148,440 SF facility
- Excellent access to I-580
- Thirty-three (33) dock doors
- Two (2) drive-in doors
- Auto parking stalls: 168
- ±9,600 SF of two-story office
- ±1,940 SF separate warehouse office and restrooms
- 6,906 SF storage (potential conditioned space)
- 28' minimum clear height
- Sprinkler .45 GPM/3,000 SF
- Power 2,000 Amps 480V Main
- Staging area in excess of 120 feet
- Secure fenced staging and yard area
- 427'-6" deep by 336' wide
- T8 energy efficient lighting
- 24' x 52' column spacing (average)
- Zoning: Heavy Industrial (I-3)