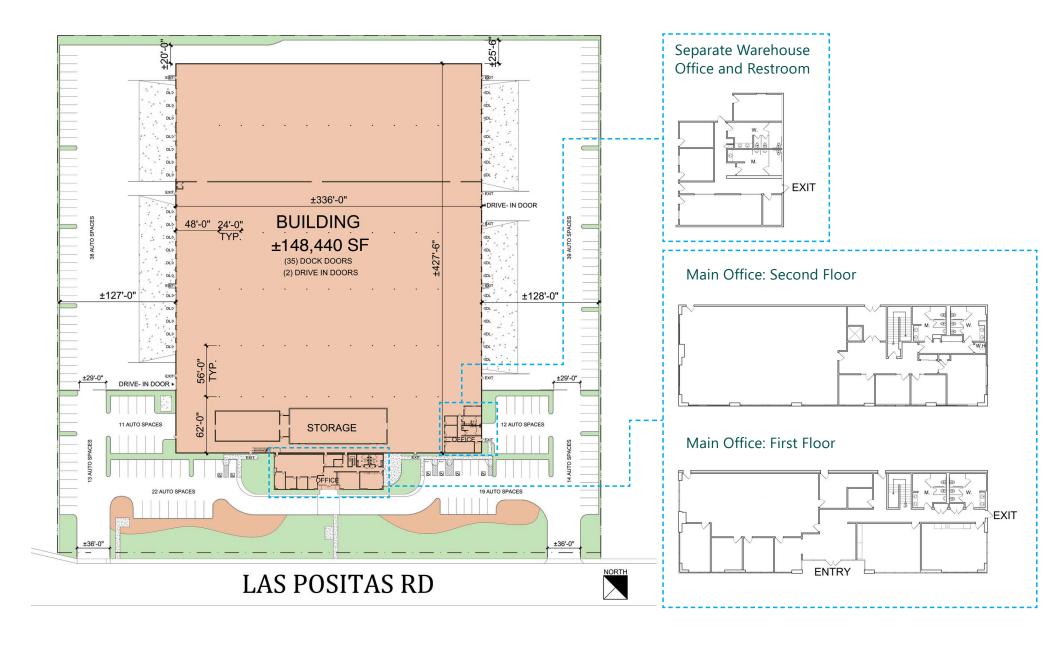

### **Features**

- ±148,440 SF facility
- Excellent access to I-580
- Thirty-three (33) dock doors
- Two (2) drive-in doors
- Auto parking stalls: 168
- ±9,600 SF of two-story office
- ±1,940 SF separate warehouse office and restrooms
- 6,906 SF storage (potential conditioned space)
- 28' minimum clear height
- Sprinkler .45 GPM/3,000 SF
- Power 2,000 Amps 480V Main
- Staging area in excess of 120 feet
- Secure fenced staging and yard area
- 427'-6" deep by 336' wide
- T8 energy efficient lighting
- 24' x 52' column spacing (average)
- Zoning: Heavy Industrial (I-3)