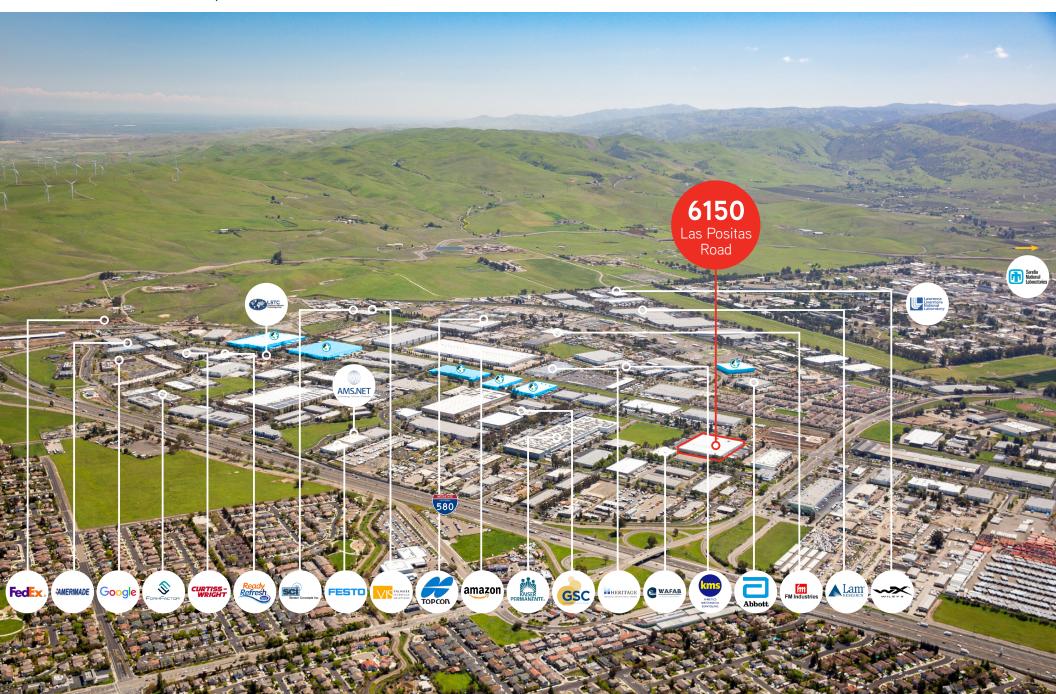

## **Location & Access**

29.4 miles

Oakland International Airport

36.7 miles

San Jose International Airport

48.8 miles

San Francisco International Airport

93.8 miles

Sacramento International Airport

35.4 miles

Port of Oakland

38.3 miles

Port of Stockton