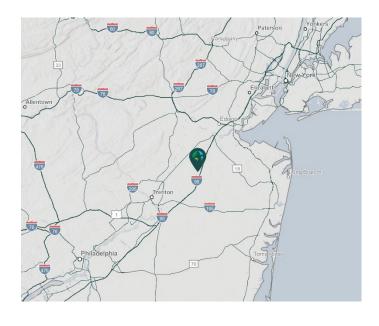

#### **LOCATION**

- Located in a Class A, 2 million SF industrial park
- Immediate access to Route 130 and NJ Turnpike Exit 8A
- ± 35 miles from Newark Liberty International Airport and Port Newark-Elizabeth
- ± 50 miles from New York City and Philadelphia