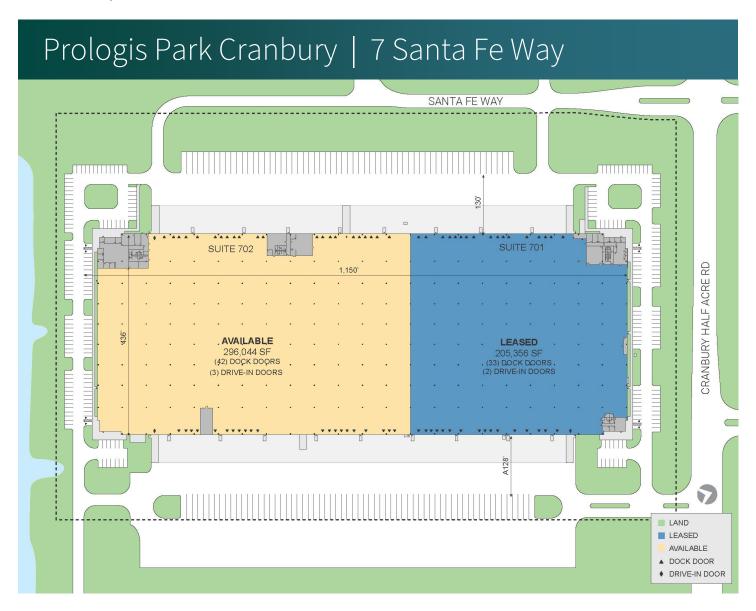

### **FACILITY**

- 501,400 SF total building size
- 296,044 SF available space
- 12,600 SF office
- 32' clear height
- 44' x 52' column spacing
- 42 dock doors, cross dock configuration
- 3 drive-in doors
- 2000 amps, 3 phase, 480/277 volt electrical service
- ESFR sprinkler system
- LED motion sensor lighting

# 296,044 SF

Industrial Space For Lease