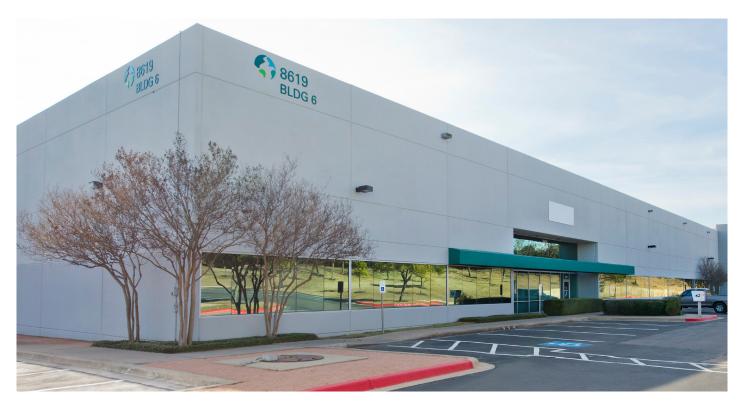

# Prologis Walnut Creek

8619 Wall Street, Building 6 Austin, Texas 78758 USA

#### **FACILITY**

- 44,800 square foot facility
- Suite 600 Sublease available 1/1/2022 thru 12/31/2022
- 44,800 square feet available with approximately 14,400 square feet office
- 9 dock high door and 2 ramps
- 100% climate controlled
- 180' concrete truck court
- 40' x 40' column spacing
- 24' minimum clear height
- 3 phase power, 480v, 1200 amp
- T-5 energy efficient light fixtures