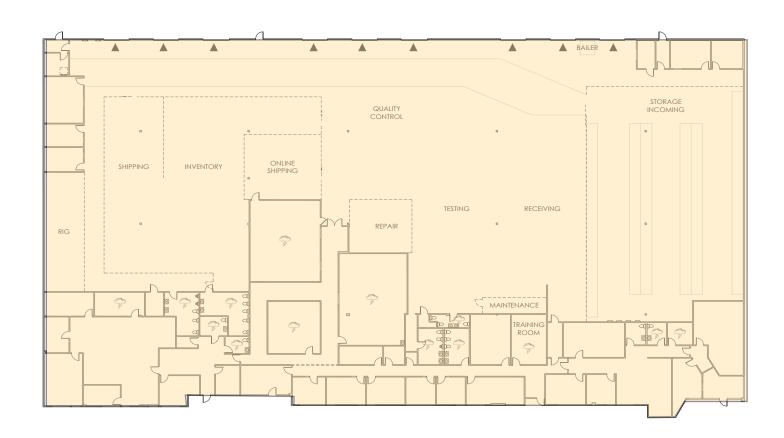

#### **FACILITY**

- 44,800 square foot facility
- Suite 600 Sublease available 1/1/2022 thru 12/31/2022
- 44,800 square feet available with approximately 14,400 square feet office
- 9 dock high door and 2 ramps
- 100% climate controlled
- 180' concrete truck court
- 40' x 40' column spacing
- 24' minimum clear height
- 3 phase power, 480v, 1200 amp
- T-5 energy efficient light fixtures