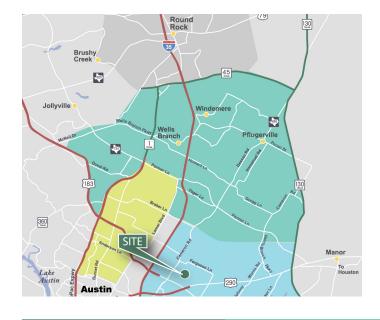

#### **LOCATION**

- Located in the 700 acre Walnut Creek Business District Park, Austin's largest and most established master-planned, mixed use business park
- Located near the intersection of Hwy 183 and Hwy 290, just east of IH-35
- · Approximately 8 miles to Central Business District
- Convenient to major employers: Applied Materials, US Farathane, Flextronics, HID Global, and Samsung Semiconductor