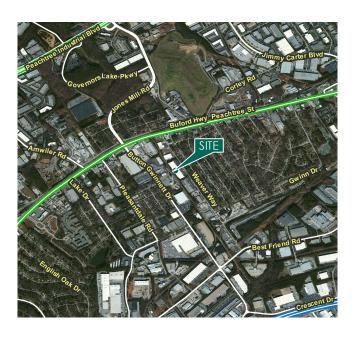

### **LOCATION**

- Located in a Less Developed Census Tract (LDCT) with significant available incentives
- Close in I-85 Northeast location
- Convenient to:
  - o I-85 (1.9 miles)
  - o I-285 (2.7 miles)
  - o Doraville Marta Station (3.1 miles)

### Key Plan