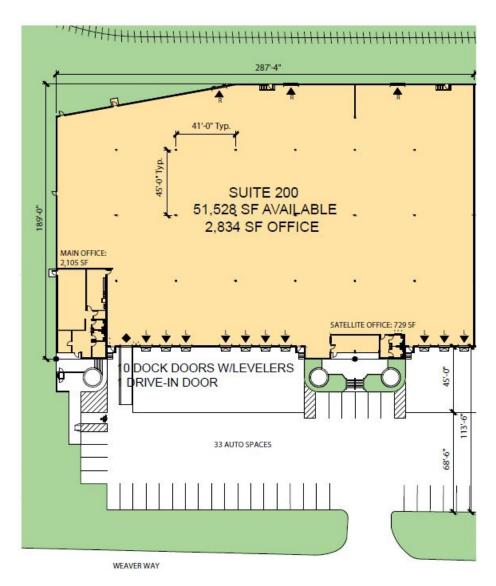

# 51,528 SF

#### **FACILITY**

- 51,528 SF available
  - o 2,834 SF office
- Ten (10) dock doors
- One (1) drive-in door
- 26' clear height
- Interior and exterior LED lighting
- · Front load configuration
- 189' Building depth
- 41' x 45' column spacing
- ESFR Fire Protection
- Power: 277/480 V, 800 amps