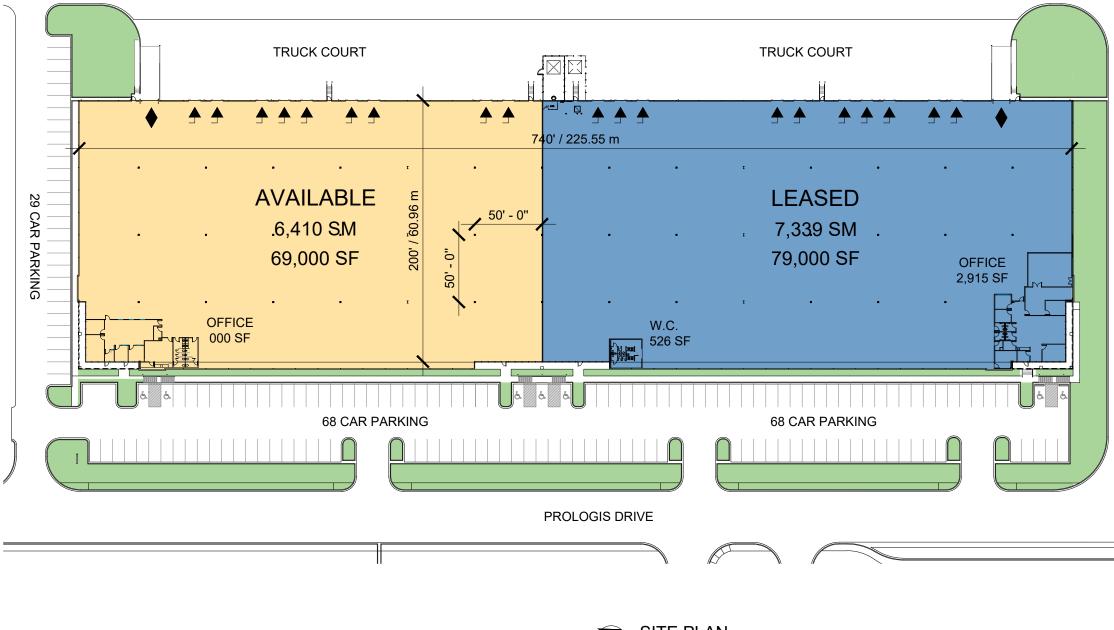

SITE PLAN NORTH

## **PROLOGIS PARK** PHARR BRIDGE **INDUSTRIAL CENTER 5**

## SITE PLAN

DATA: **BUILDING 5** 

AVAILABLE AREA

OFFICE AREA DOCK DOORS PARKING SPACES DRIVE IN DOORS

LEASED AREA

OFFICE AREA DOCK DOORS PARKING SPACES DRIVE IN DOORS

121,169 S.F / 11,257 SM

69,000 SF / 6,410 SM

0000 SF / 00 SM 9 POSITIONS 77 SPACES

79,000 SF / 7,339 SM

703.7 SF / 65.4 SM **10 POSITIONS** 88 SPACES 1

## LEGEND:

LAND LEASED AREA AVAILABLE

| ▲ |
|---|
| Δ |
| 4 |

DOCK POSITION DOCK POSITION W/LEVELER FUTURE DOCK POSITION DRIVE IN DOOR

## NOTE:

THIS CONCEPTUAL PLAN IS FOR MARKETING PURPOSES ONLY AND HAS BEEN PREPARED BASED ON PRELIMINARY AVAILABLE SITE INFORMATION DEEMED RELIABLE. ALL DIMENSIONS AND AREA CALCULATIONS ARE SUBJECT TO VERIFICATION BY A PROFESSIONAL ENGINEER FOR COMPLIANCE WITH ALL FEDERAL, STATE AND LOCAL REGULATIONS.