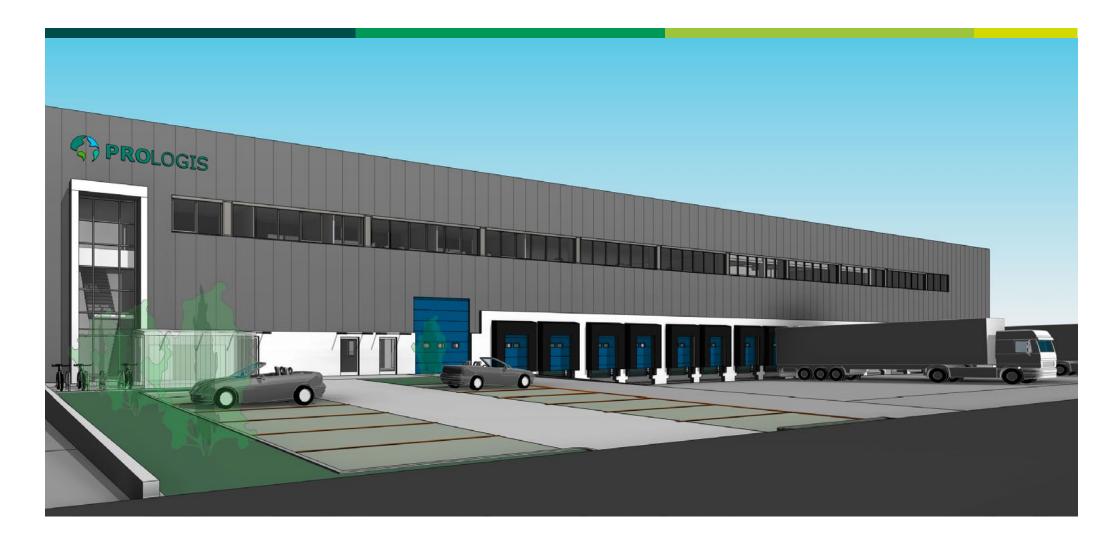

A new logistics facility can be developed at this logistics hotspot in Hamburg in the coming months. The hall offers a total storage area of 10,185 square meters, a 545 square meters of mezzanine and an 625 square meters of office space.

The outdoor facilities are suitable for heavy loads of up to 60 tons. Prologis Park Hamburg-Hausbruch DC3.2 is located in a completely fenced security park with central access control and 24/7 monitoring.

#### Address

Heykenaukamp 10 21147 Hamburg Floor load capacity:

50 kN/sqm

Clear height: 11 m

#### Warehouse

- Clear height: 11 m
- Column grid: 12 x 24 m
- Fire alarm system and ESFR sprinkler system
- Maximum floor load capacity: 50 kN/sqm
- Loading docks (with dock levelers): 15
- Hall entrances: 1 per unit
- Heating: 17° C gas-fired radiant tube heaters
  - Hall: 200 lux
  - Picking zone: 300 lux