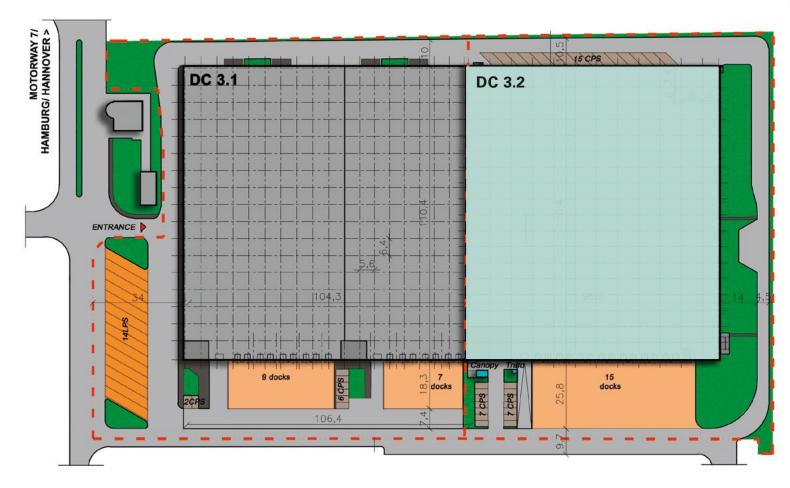

#### BIRD'S-EYE-VIEW

#### PROLOGIS PARK HAMBURG-HAUSBRUCH DC3.2

All figures in square meters

| Total     | 11,355 | 180,368 |
|-----------|--------|---------|
| Mezzanine | 545    | 8.803   |
| Office    | 625    | 10,338  |
| Hall      | 10,185 | 167,195 |
|           | DC3.2  | TOTAL   |

#### Warehouse

- Clear height: 11 m
- Column grid: 12 x 24 m
- Fire alarm system and ESFR sprinkler system
- Maximum floor load capacity: 50 kN/sqm
- Loading docks (with dock levelers): 15
- Hall entrances: 1 per unit
- Heating: 17° C gas-fired radiant tube heaters
  - Hall: 200 lux
  - Picking zone: 300 lux

#### Outdoor facilities

- Property fence: h = 2 m
- Loading yards: concrete
- E-charging stations for cars: 2
- 24/7 security service