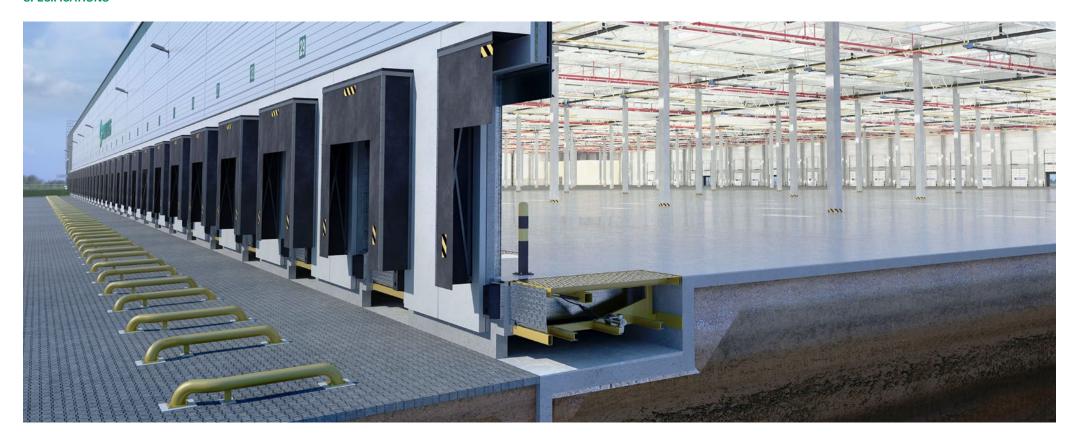

#### Warehouse

- Clear height: 11 m
- Column grid: 12 x 24 m
- Fire alarm system and ESFR sprinkler system
- Maximum floor load capacity: 50 kN/sqm
- Loading docks (with dock levelers): 15
- Hall entrances: 1 per unit
- Heating: 17° C gas-fired radiant tube heaters
  - Hall: 200 lux
  - Picking zone: 300 lux