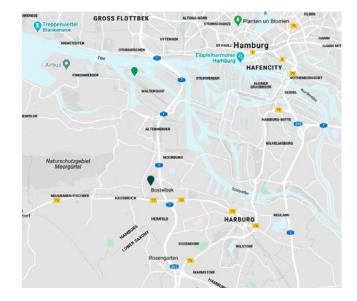

#### MAP

## Prologis Park Hamburg-Hausbruch DC3.2 Germany

Located in the heart of one of the strongest economic regions in Europe, Prologis Park Hamburg-Hausbruch has immediate access to the important north-south motorway A7 and the Port of Hamburg, creating an important logistics hub in northern Germany.

Hamburg-Hausbruch has gained significantly in importance for industry and logistics in recent years. Already today, numerous well-known companies are located at the conveniently situated site.