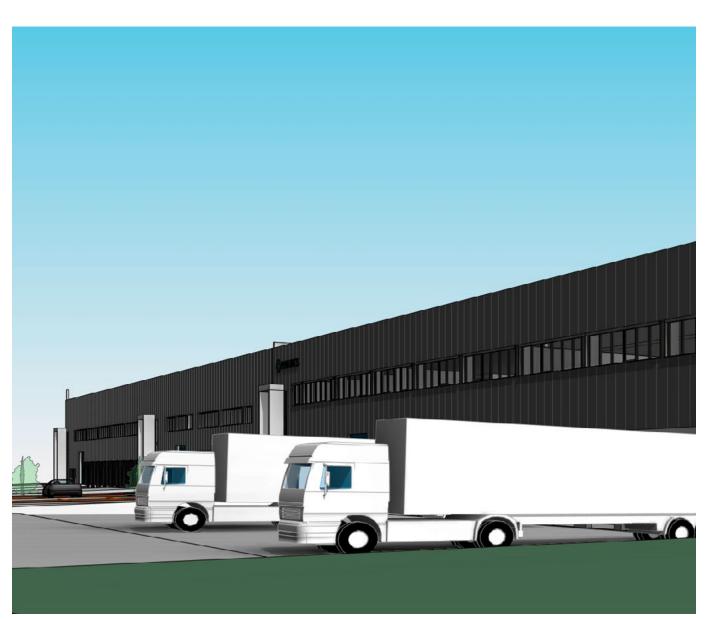

A new logistics facility can be developed at this logistics hotspot in Hamburg in the coming months. The hall offers a total storage area of 10,185 square meters, a 545 square meters of mezzanine and an 625 square meters of office space.

The outdoor facilities are suitable for heavy loads of up to 60 tons. Prologis Park Hamburg-Hausbruch DC3.2 is located in a completely fenced security park with central access control and 24/7 monitoring.

#### Warehouse

- Clear height: 11 m
- Column grid: 12 x 24 m
- Fire alarm system and ESFR sprinkler system
- Maximum floor load capacity: 50 kN/sqm
- Loading docks (with dock levelers): 15
- Hall entrances: 1 per unit
- Heating: 17° C gas-fired radiant tube heaters
  - Hall: 200 lux
  - Picking zone: 300 lux