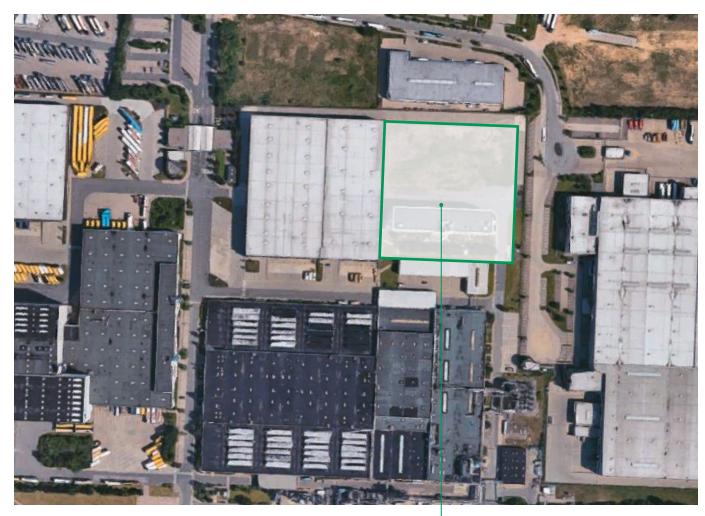

cilities are suitable for heavy loads of up to 60 tons. Prologis Park Hamburg-Hausbruch DC3.2 is located in a completely fenced security park with central access control and 24/7 monitoring.

Hamburg-Hausbruch has gained significantly in importance for industry and logistics in recent years. Already today, numerous well-known companies are located at the conveniently situated site.

#### Hamburg-Hausbruch

Population: approx. 1.89 million

Resident companies: Logistics, aircraft construction, medical technology, sheet metal technology, wood construction, biochemistry, brewery

#### Logistics facts

Motorways: A7, A1

Airport: 23 km

Freight yard: 12 km

12 km

#### Address

Heykenaukamp 10 21147 Hamburg Floor load capacity:

50 kN/sqm

Clear height: 11 m

#### MAP



#### BIRD'S-EYE-VIEW



#### PROLOGIS PARK HAMBURG-HAUSBRUCH DC3.2

All figures in square meters

| Total     | 11,355 | 180,368 |
|-----------|--------|---------|
| Mezzanine | 545    | 8.803   |
| Office    | 625    | 10,338  |
| Hall      | 10,185 | 167,195 |
|           | DC3.2  | TOTAL   |





#### **SPECIFICATIONS**



#### Warehouse

- Clear height: 11 m
- Column grid: 12 x 24 m
- Fire alarm system and ESFR sprinkler system
- Maximum floor load capacity: 50 kN/sqm
- Loading docks (with dock levelers): 15
- Hall entrances: 1 per unit
- Heating: 17° C gas-fired radiant tube heaters
  - Hall: 200 lux
  - Picking zone: 300 lux

#### Office

- Flooring:
  - Office rooms: needle fleece, suitable for wheeled office chairs
  - Reception and social area: porcelain stoneware
  - Break, changing and side rooms: ti