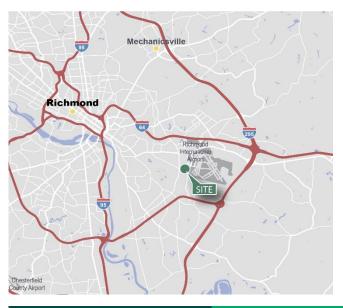

### LOCATION

- Located in Richmond Distribution Center
- 8 miles from Richmond International Airport
- Within minutes to I64, I-295 and I-95