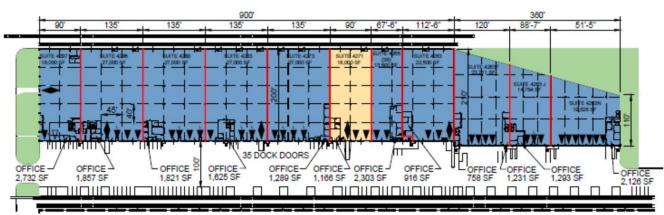

#### FACILITY

- 18,000 square feet available
- 1,166 square feet of office
- 2 front load dock doors
- 1 drive-in door
- 21' clear height
- Wet sprinkler system
- Internet providers: Comcast and Verizon
- LED Lighting in Warehouse & Office
- 45' x 40' Column Spacing

# 18,000 SF Industrial Space For Lease

84 PARKING SPACES