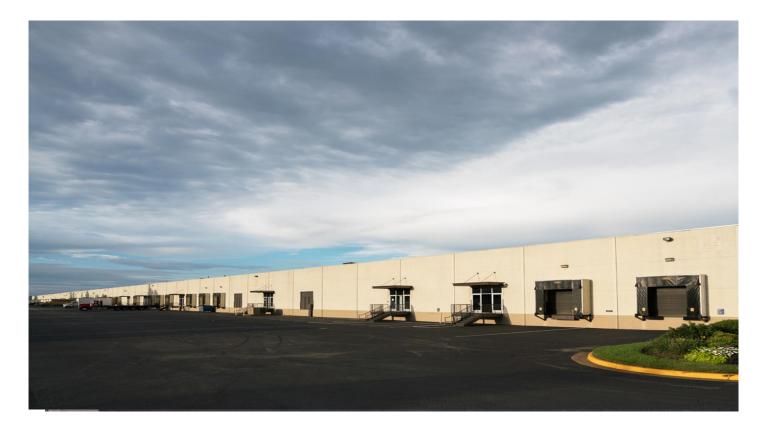

#### FACILITY

- 18,000 square feet available
- 1,166 square feet of office
- 2 front load dock doors
- 1 drive-in door
- 21' clear height
- Wet sprinkler system
- Internet providers: Comcast and Verizon
- LED Lighting in Warehouse & Office
- 45' x 40' Column Spacing