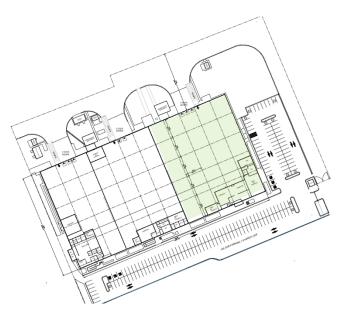

## 54,244 SF Industrial Space For Lease

#### FACILITY

- Clear height: 26"
- Bay spacing: 25' x 54'
- Dock doors: 3
- Drive-in-doors: 1
- Construction type: concrete block
- Floor thickness: 6"
- Roof type: KR-18
- Fire suppression system: ESFR
- Substation capacity 2,000 KVA's
- Office area: 7,408.25 SF
- Mezzanine: 3,390.09 SF
- A/C evaporative coolers
- Offices type lighting: Fluorescent
- Warehouse type lighting: LED