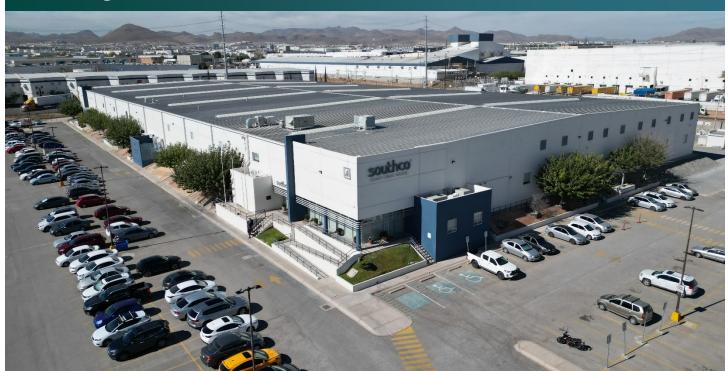

## 54,244 SF Industrial Space For Lease

## Prologis Park CIC Industrial Center 14 C

Alejandro Dumas 11321, Complejo Industrial Chihuahua Chihuahua, Chih. 31136 Mexico

### LOCATION

- Approximately 15 miles from the Chihuahua International Airport
- Located in the Complejo Industrial Chihuahua.
- Approximately 12 miles from the highway.