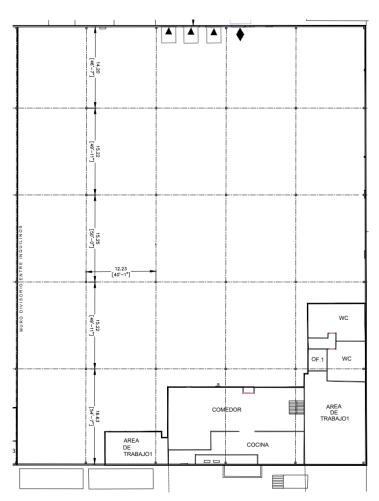

#### FACILITY

- Clear height: 26"
- Bay spacing: 25' x 54'
- Dock doors: 3
- Drive-in-doors: 1
- Construction type: concrete block
- Floor thickness: 6"
- Roof type: KR-18
- Fire suppression system: ESFR
- Substation capacity 2,000 KVA's
- Office area: 7,408.25 SF
- Mezzanine: 3,390.09 SF
- A/C evaporative coolers
- Offices type lighting: Fluorescent
- Warehouse type lighting: LED