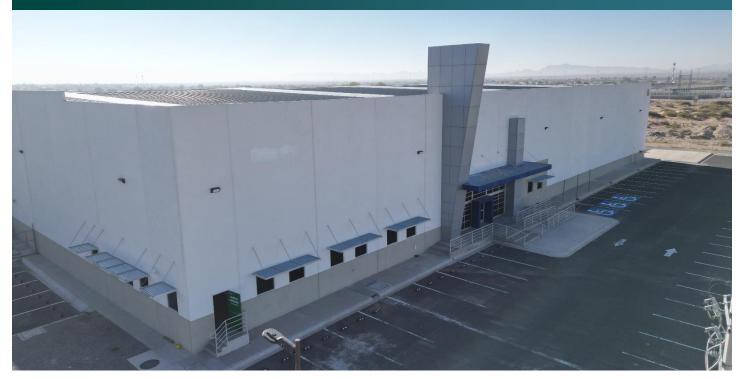

### 58,877 SF Industrial Space For Lease

## Prologis Park Southgate Ind 5

Circuito Intermex Sur #1550 Cd. Juarez, Chihuahua 32575

#### FACILITY

- Total footprint: 58,506.10 SF
- Dock doors: 3
- Drive-in-doors: 1
- Truck court: 131'-3''
- Clear height: 32'-2"
- Car parking: 58
- Handicap: 3
- Column spacing: 46'-1" x 36'-1"