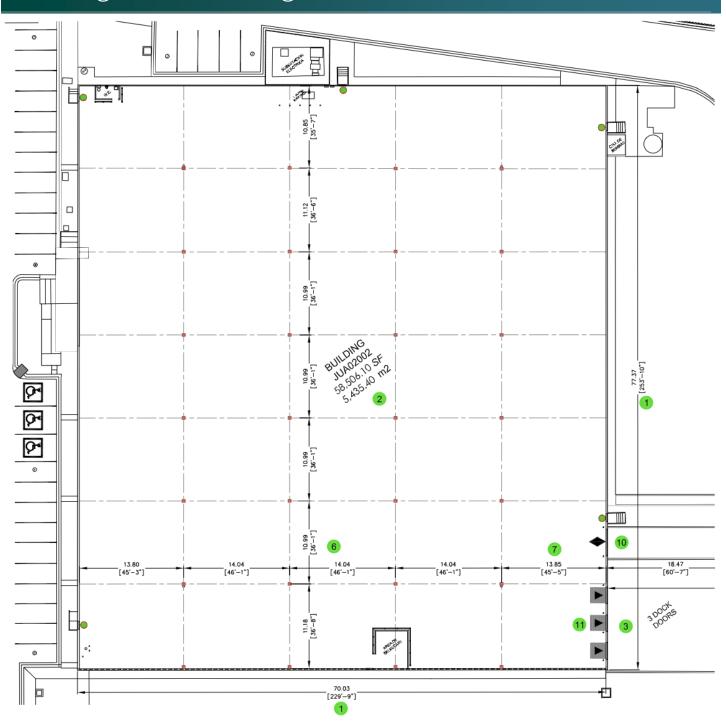

#### FACILITY

- Total footprint: 58,506.10 SF
- Dock doors: 3
- Drive-in-doors: 1
- Truck court: 131'-3''
- Clear height: 32'-2"
- Car parking: 58
- Handicap: 3
- Column spacing: 46'-1" x 36'-1"