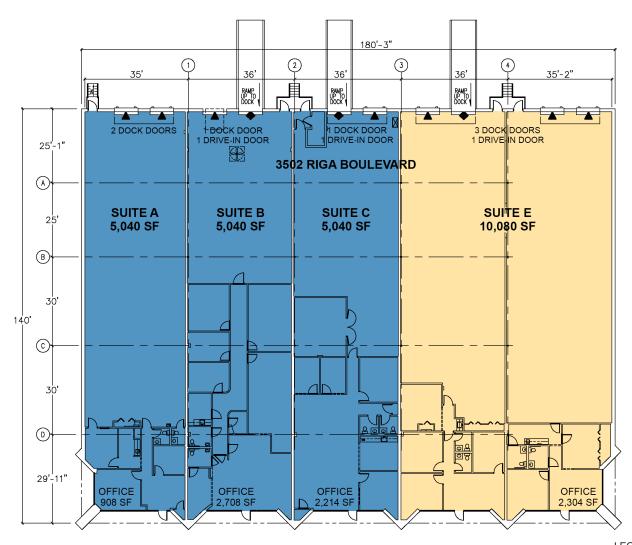

#### **FACILITY**

- 25,200 SF building
- · Rear loading
- 18' clear height
- 145' building depth
- 25' & 30' x 35' & 36' column spacing
- 100' truck court
- 1.19 / 1,000 SF parking

### **SUITE E**

- 10,080 SF available
- 2,304 SF of office
- Three dock doors
- One drive-in door
- Available Q1 2023

Industrial Space For Lease

#### CBRE, Inc.

Tom Quinlan
Tom.Quinlan@cbre.com
+1 813.273.8432 phone
+1 813.690.2221 cell
101 E Kennedy Blvd., Suite 1500
Tampa, FL 33602 USA

LEGEND

AVAILABLE

LEASED

▼ DOCK DOOR

DRIVE-IN DOOR