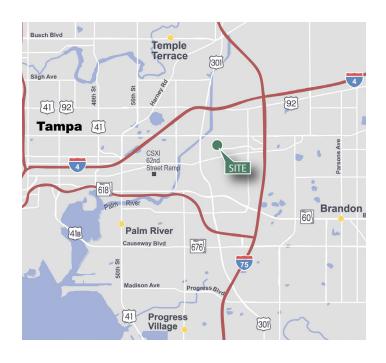

## **LOCATION**

- Less than three miles to Interstate 75 (I-75) and Interstate 4 (I-4)
- Eight miles to Port Tampa Bay
- 15 miles to Tampa International Airport
- 24 miles to St Pete-Clearwater International Airport