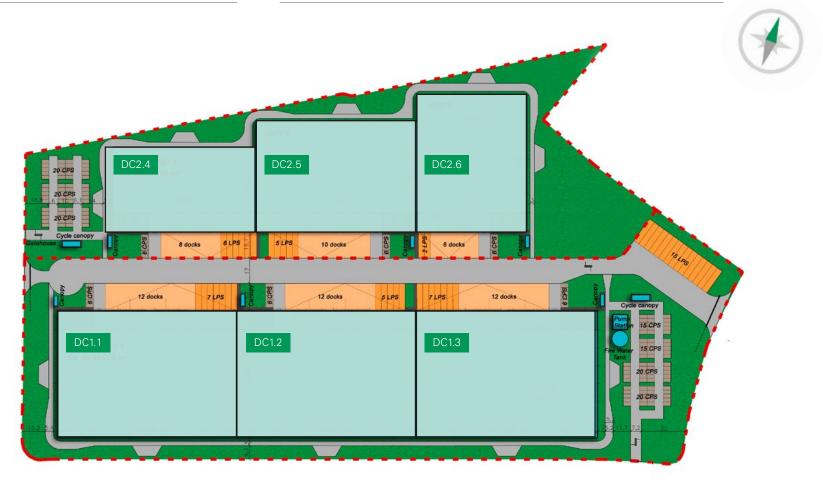

# PROLOGIS PARK BOTTROP DC1

All figures in square meters

|           | DC1.1        | DC1.2        | DC1.3        | TOTAL  |
|-----------|--------------|--------------|--------------|--------|
| Warehouse | 10,269       | 10,219       | 10,269       | 30,757 |
| Mezzanine | 1,236        | 1,236        | 1,236        | 3,708  |
| Offices   | 315          | 315          | 315          | 945    |
| Total     | 11,820       | 11,770       | 11,820       | 35,410 |
| Available | from Q3 2024 | from Q3 2024 | from Q3 2024 |        |

# PROLOGIS PARK BOTTROP DC2

All figures in square meters

| Available | from Q3 2024 | from Q3 2024 | from Q3 2024 |        |
|-----------|--------------|--------------|--------------|--------|
| Total     | 6,569        | 9,308        | 7,560        | 23,437 |
| Offices   | 315          | 315          | 315          | 945    |
| Mezzanine | 927          | 1,081        | 618          | 2,626  |
| Warehouse | 5,327        | 7,912        | 6,627        | 19,866 |
|           | DC2.4        | DC2.5        | DC2.6        | TOTAL  |