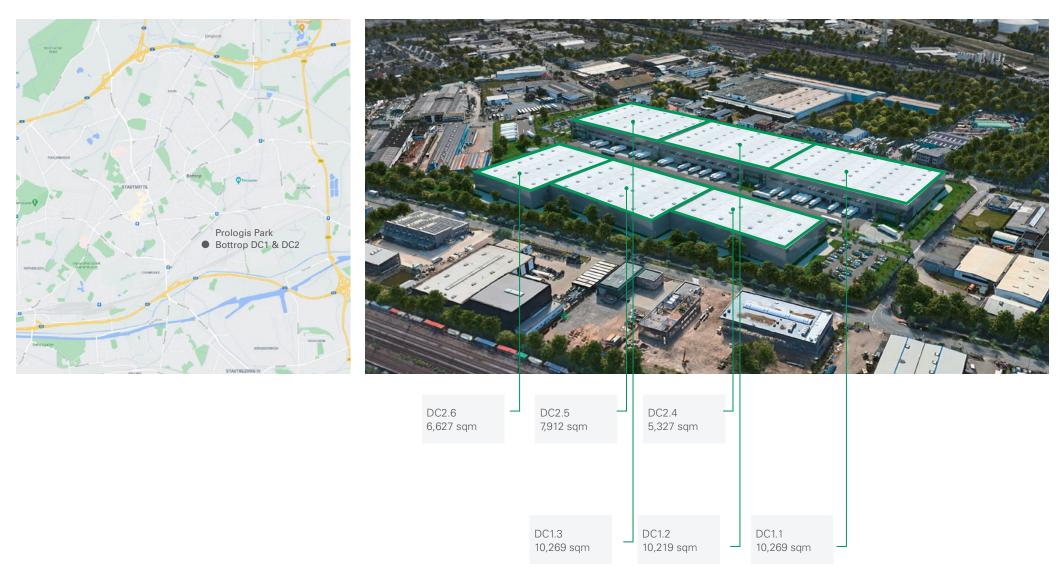

# PROLOGIS PARK BOTTROP DC1

All figures in square meters

|           | DC1.1        | DC1.2        | DC1.3        | TOTAL  |
|-----------|--------------|--------------|--------------|--------|
| Warehouse | 10,269       | 10,219       | 10,269       | 30,757 |
| Mezzanine | 1,236        | 1,236        | 1,236        | 3,708  |
| Offices   | 315          | 315          | 315          | 945    |
| Total     | 11,820       | 11,770       | 11,820       | 35,410 |
| Available | from Q3 2024 | from Q3 2024 | from Q3 2024 |        |

# PROLOGIS PARK BOTTROP DC2

All figures in square meters

| Available | from Q3 2024 | from Q3 2024 | from Q3 2024 |        |
|-----------|--------------|--------------|--------------|--------|
| Total     | 6,569        | 9,308        | 7,560        | 23,437 |
| Offices   | 315          | 315          | 315          | 945    |
| Mezzanine | 927          | 1,081        | 618          | 2,626  |
| Warehouse | 5,327        | 7,912        | 6,627        | 19,866 |
|           | DC2.4        | DC2.5        | DC2.6        | TOTAL  |