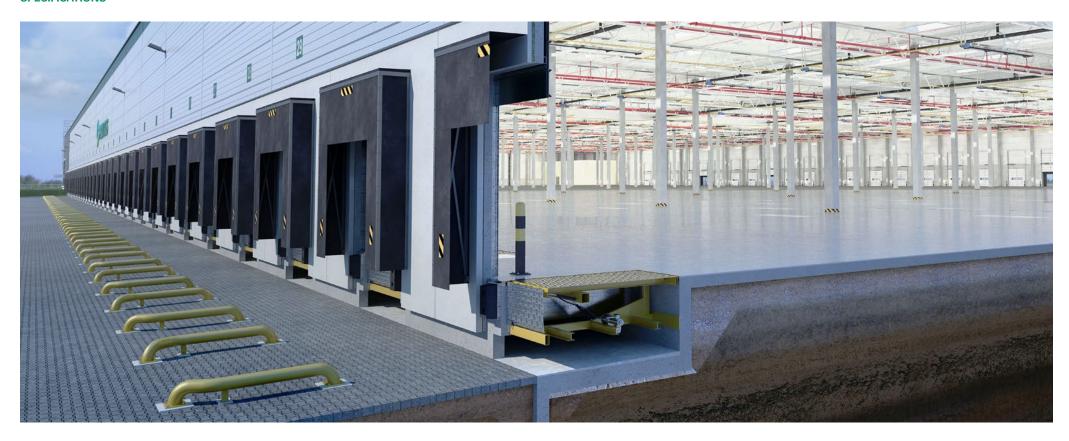

#### Warehouse

- Clear height: 12.20 meters
- Supporting structure: steel,reinforced concrete or combined
- Column spacing: 12 m x 24 m
- Fire alarm system and ESFR ceiling sprinklers
- Floor load capacity: 75 kN/sqm
- Ramp doors: 1 per 800 sqm
- Hall entrances: 1 per fire protection compartment
- Heating: 17° C gas-fired radiant tube heaters
- Lighting: LED
  - Warehouse: 200 lux 1 m above the floor
  - Picking zone: 250 lux
- aiming for the DGNB GOLD certificate

#### Outdoor facilities

- Property fence: h = 2 m
- Loading yards: asphalt
- truck parking spaces: asphalt
- car parking spaces: concrete or asphalt