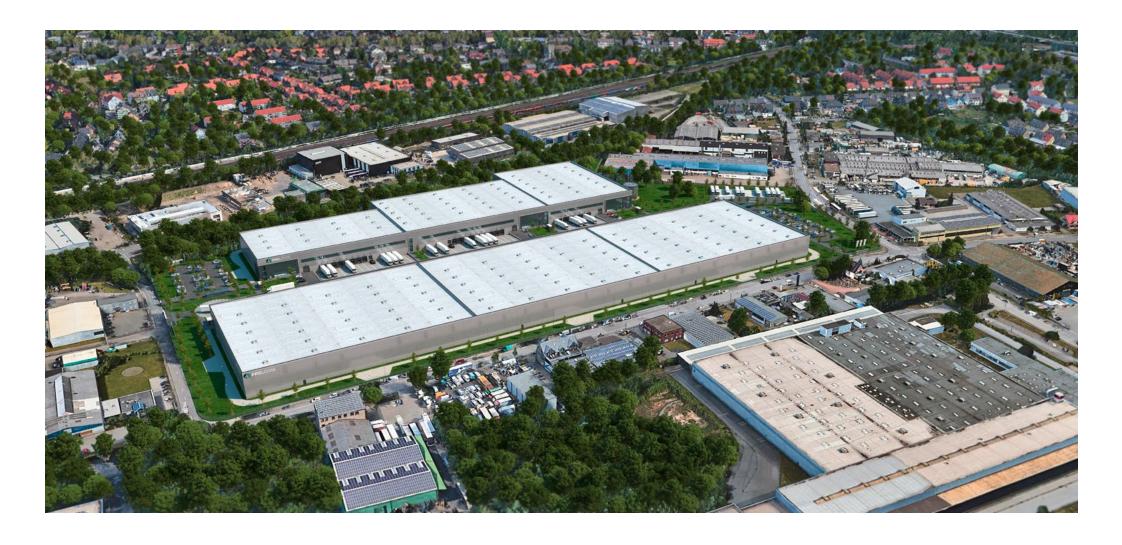

# Prologis Park Bottrop DC1 & DC2 Germany

Prologis is planning to develop a 60,000 m² logistics park with two distribution centers in the conveniently located city of Bottrop. Each of these centers will consist of three units. Construction on the 103,000 square meter site is scheduled to start this year. The logistics space will be available in Q3 2024.

Prologis Park Bottrop is located southeast of the city center, directly on the A42 highway with good access to the A2 and B224. The port of Duisburg is only 30 minutes away. In the Ruhr conurbation, more than 5 million people can be reached within a short distance.