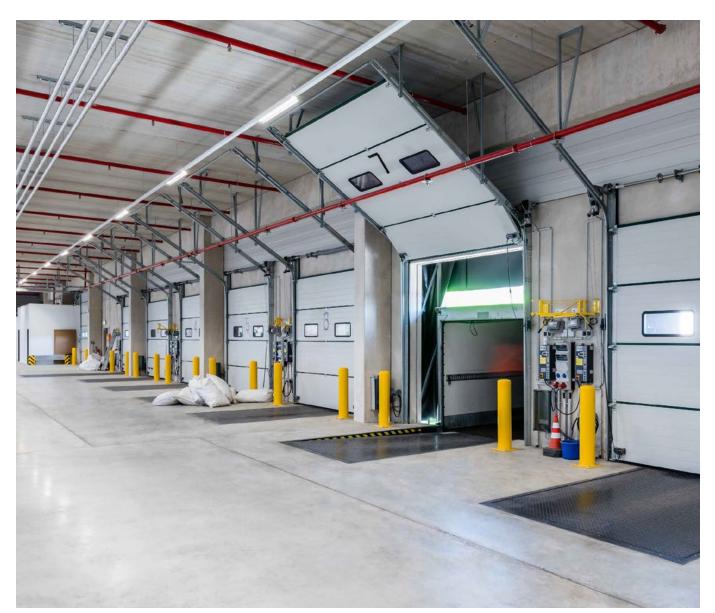

#### Warehouse

- Clear height: 12.20 meters
- Supporting structure: steel,reinforced concrete or combined
- Column spacing: 12 m x 24 m
- Fire alarm system and ESFR ceiling sprinklers
- Floor load capacity: 75 kN/sqm
- Ramp doors: 1 per 800 sqm
- Hall entrances: 1 per fire protection compartment
- Heating: 17° C gas-fired radiant tube heaters
- Lighting: LED
  - Warehouse: 200 lux 1 m above the floor
  - Picking zone: 250 lux
- aiming for the DGNB GOLD certificate