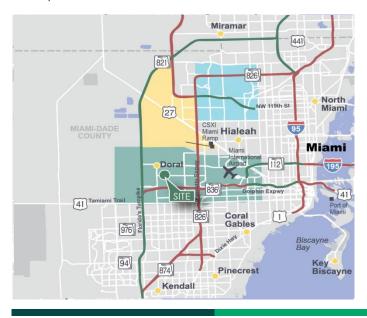

#### **LOCATION**

- Easy access to Miami International Airport and Port Miami
- Close proximity to 836 (Dolphin Expressway), 826 (Palmetto Expressway), and Florida's Turnpike