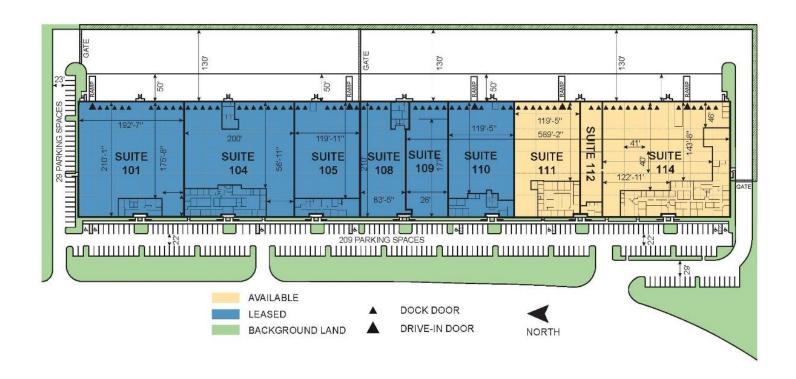

### **FACILITY**

- ±82,490 SF available; inclusive of ±10,901 SF of office
- Can be subdivided to a minimum of ±8,400 SF
- 24' Clear Height
- Rear Loading
- Non-shared and Secured Truck Court
- 25 Dock Doors including 2 Concrete Ramps
- Available Immediately