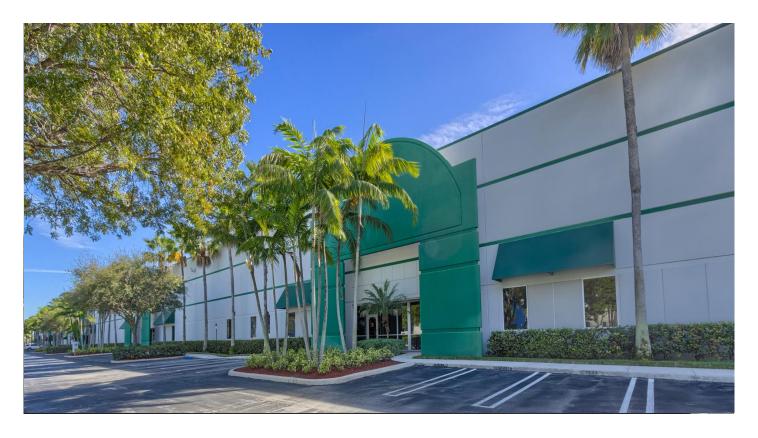

### Prologis International Corporate Park

10300 NW 19<sup>th</sup> Street, Suite 111 - 114 Miami, FL 33172 USA

### **FACILITY**

- ±82,490 SF available; inclusive of ±10,901 SF of office
- Can be subdivided to a minimum of ±8,400 SF
- 24' Clear Height
- Rear Loading
- Non-shared and Secured Truck Court
- 25 Dock Doors including 2 Concrete Ramps
- Available Immediately