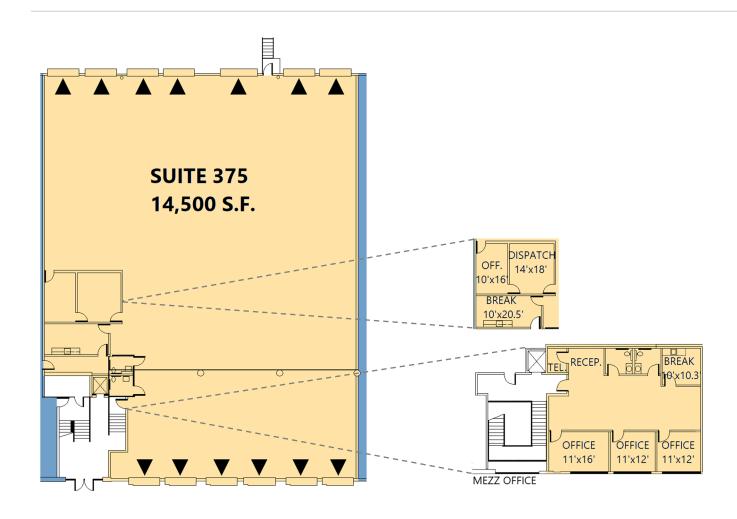

### **FACILITY**

- 14,500 sf available
- 748 sf office
- 1,500 sf mezzanine office
- 28' clear height
- 13 overhead dock doors