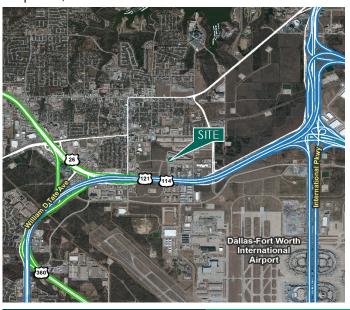

### **LOCATION**

- Immediate access to DFW International Airport
- Easy access to Hwy 114