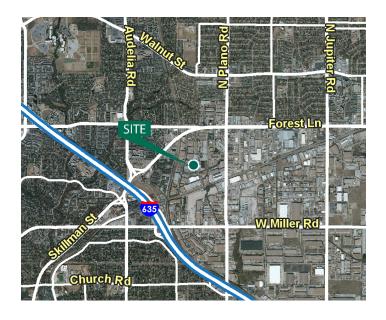

#### LOCATION

- Located in the Northeast Dallas/Garland submarket
- Easy access to I-635 from Forest Lane, Skillman Street, and Miller Road