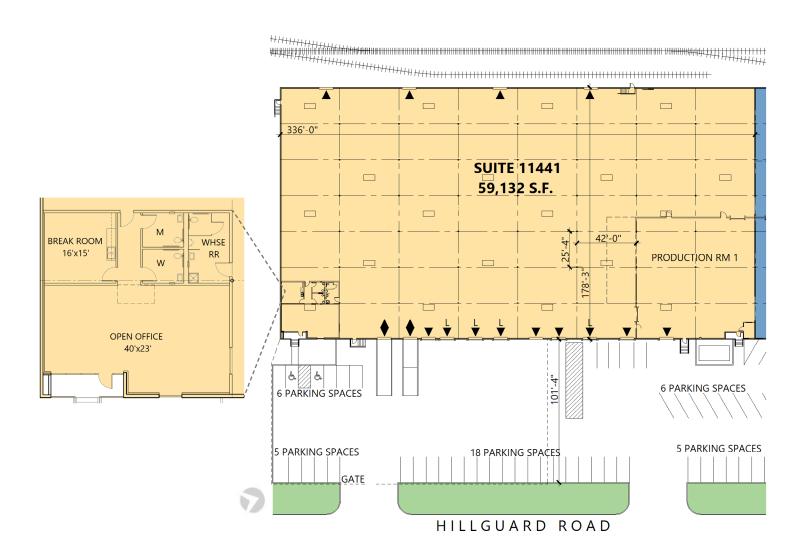

### **FACILITY**

- 59,132 sf available
- 1,633 sf office
- · 24' clear height
- 25'-4" x 42'-0" typical bay spacing
- 9 (9' x 10') overhead dock doors, 4 with levelers
- 2 (14' x 14') overhead dock doors with ramp
- 4 (10' x 10') rail/ventilation doors
- Fully sprinklered

# 59,132 SF

Industrial Space For Lease

11441 Hillguard Road Dallas, TX 75243 USA