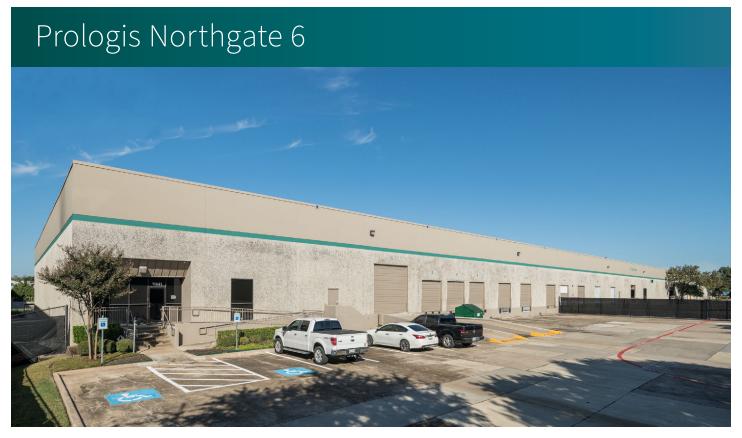

# Prologis Northgate 6

# 59,132 SF

Industrial Space For Lease

11441 Hillguard Road Dallas, TX 75243 USA