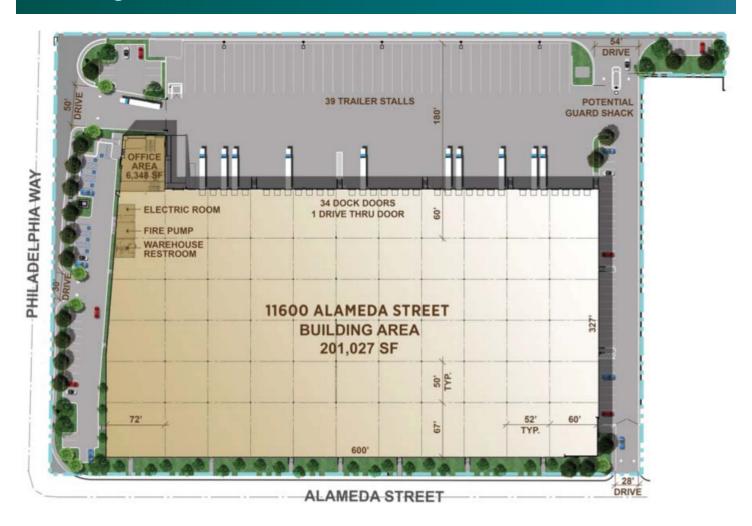

## **FACILITY**

- 6,348 Square Foot Office
- ESFR Sprinkler System
- 34 Dock High Positions & 1 Ground Level Door
- 32' Warehouse Clearance
- · Freestanding Building
- Concrete Truck Court
- 52' x 50' Column Spacing (60' at Speed Bay)
- 180' Truck Court
- Fully Fenced & Paved Yard
- 39 Trailer Parking Spaces
- 216 Parking Spaces
- 800 AMPs, 277/480V, 3 Phase, 4 Wire
- · LED Lighting